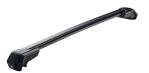

## MONT BLANC XPLORE - BLACK EDITION ALUMINIUM ROOF BAR 6617

**Art. no:** 776617

Pair of 112cm aluminium roof bars with T-tracks. T-tracks allow accessories such as roof boxes, bike carriers, ski carriers etc. to be slid into place and the full length of the bar can be used to mount multiple accessories. Compatible with most brands of roof boxes, cycle carriers and other roof bar accessories with T-track fittings. Combines with foot unit.