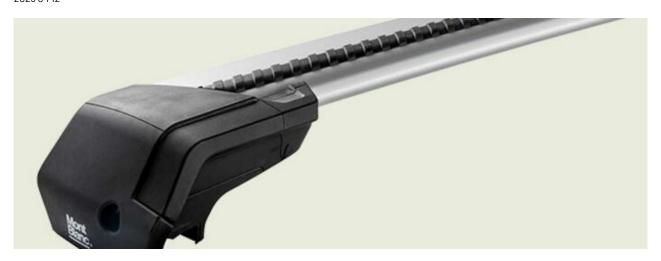

## MONT BLANC XPLORE - BLACK EDITION ALUMINIUM ROOF BAR 6617

**Art. no:** 776617

Pair of 112cm aluminium roof bars with T-tracks. T-tracks allow accessories such as roof boxes, bike carriers, ski carriers etc. to be slid into place and the full length of the bar can be used to mount multiple accessories. Compatible with most brands of roof boxes, cycle carriers and other roof bar accessories with T-track fittings. Combines with foot unit.