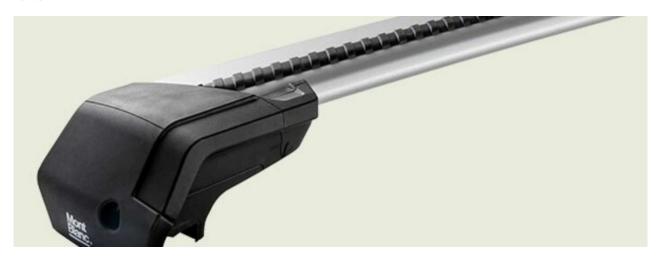

## MONT BLANC XPLORE - BLACK EDITION ALUMINIUM ROOF BAR 6617

**Art. no:** 776617

Pair of 112cm aluminium roof bars with T-tracks. T-tracks allow accessories such as roof boxes, bike carriers, ski carriers etc. to be slid into place and the full length of the bar can be used to mount multiple accessories. Compatible with most brands of roof boxes, cycle carriers and other roof bar accessories with T-track fittings. Combines with foot unit.

## MONT BLANC XPLORE - BLACK EDITION ALUMINIUM ROOF BAR 6617

**Art. no:** 776617