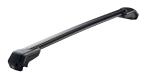

## MONT BLANC XPLORE - BLACK EDITION ALUMINIUM ROOF BAR 6617

**Art. no:** 776617

Pair of 112cm aluminium roof bars with T-tracks. T-tracks allow accessories such as roof boxes, bike carriers, ski carriers etc. to be slid into place and the full length of the bar can be used to mount multiple accessories. Compatible with most brands of roof boxes, cycle carriers and other roof bar accessories with T-track fittings. Combines with foot unit.