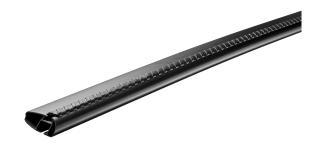

## MONT BLANC XPLORE - BLACK EDITION ALUMINIUM ROOF BAR 6617

**Art. no:** 776617

Pair of 112cm aluminium roof bars with T-tracks. T-tracks allow accessories such as roof boxes, bike carriers, ski carriers etc. to be slid into place and the full length of the bar can be used to mount multiple accessories. Compatible with most brands of roof boxes, cycle carriers and other roof bar accessories with T-track fittings. Combines with foot unit.