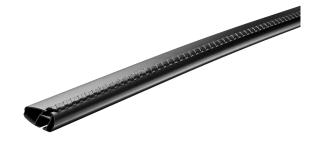

## MONT BLANC XPLORE - BLACK EDITION ALUMINIUM ROOF BAR 6617

**Art. no:** 776617

Pair of 112cm aluminium roof bars with T-tracks. T-tracks allow accessories such as roof boxes, bike carriers, ski carriers etc. to be slid into place and the full length of the bar can be used to mount multiple accessories. Compatible with most brands of roof boxes, cycle carriers and other roof bar accessories with T-track fittings. Combines with foot unit.

## MONT BLANC XPLORE - BLACK EDITION ALUMINIUM ROOF BAR 6617

**Art. no:** 776617