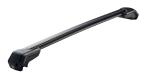

## MONT BLANC XPLORE - BLACK EDITION ALUMINIUM ROOF BAR 6616

**Art. no:** 776616

One 112cm and one 106cm aluminium roof bar with T-tracks. T-tracks allow accessories such as roof boxes, bike carriers, ski carriers etc. to be slid into place and the full length of the bar can be used to mount multiple accessories. Compatible with most brands of roof boxes, cycle carriers and other roof bar accessories with T-track fittings. Combines with foot unit.