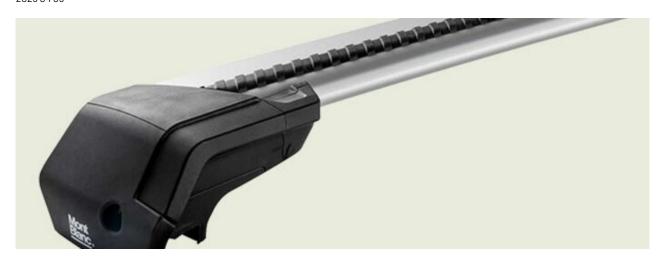

## MONT BLANC XPLORE - BLACK EDITION ALUMINIUM ROOF BAR 6616

**Art. no:** 776616

One 112cm and one 106cm aluminium roof bar with T-tracks. T-tracks allow accessories such as roof boxes, bike carriers, ski carriers etc. to be slid into place and the full length of the bar can be used to mount multiple accessories. Compatible with most brands of roof boxes, cycle carriers and other roof bar accessories with T-track fittings. Combines with foot unit.

## MONT BLANC XPLORE - BLACK EDITION ALUMINIUM ROOF BAR 6616

**Art. no:** 776616