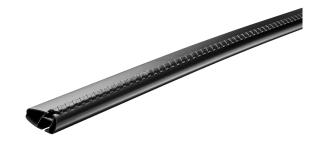

## MONT BLANC XPLORE - BLACK EDITION ALUMINIUM ROOF BAR 6616

**Art. no:** 776616

One 112cm and one 106cm aluminium roof bar with T-tracks. T-tracks allow accessories such as roof boxes, bike carriers, ski carriers etc. to be slid into place and the full length of the bar can be used to mount multiple accessories. Compatible with most brands of roof boxes, cycle carriers and other roof bar accessories with T-track fittings. Combines with foot unit.