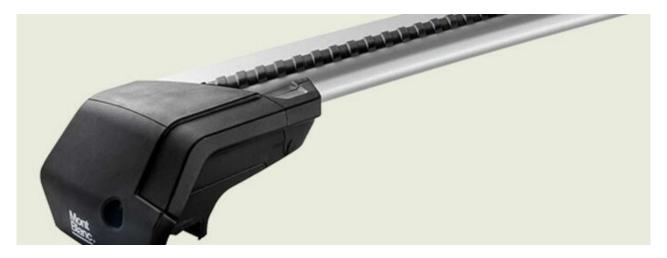

## MONT BLANC XPLORE - BLACK EDITION ALUMINIUM ROOF BAR 6616

**Art. no:** 776616

One 112cm and one 106cm aluminium roof bar with T-tracks. T-tracks allow accessories such as roof boxes, bike carriers, ski carriers etc. to be slid into place and the full length of the bar can be used to mount multiple accessories. Compatible with most brands of roof boxes, cycle carriers and other roof bar accessories with T-track fittings. Combines with foot unit.