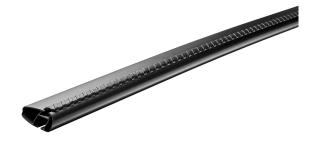

## MONT BLANC XPLORE - BLACK EDITION ALUMINIUM ROOF BAR 6616

**Art. no:** 776616

One 112cm and one 106cm aluminium roof bar with T-tracks. T-tracks allow accessories such as roof boxes, bike carriers, ski carriers etc. to be slid into place and the full length of the bar can be used to mount multiple accessories. Compatible with most brands of roof boxes, cycle carriers and other roof bar accessories with T-track fittings. Combines with foot unit.

## MONT BLANC XPLORE - BLACK EDITION ALUMINIUM ROOF BAR 6616

**Art. no:** 776616