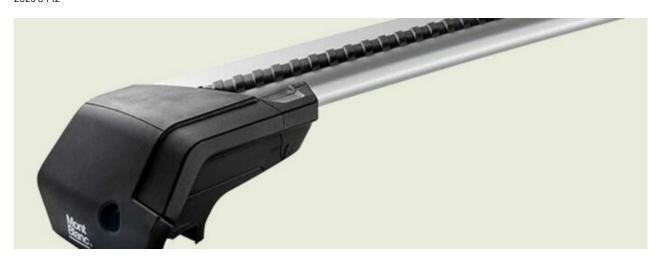

## MONT BLANC XPLORE - BLACK EDITION ALUMINIUM ROOF BAR 6615

**Art. no:** 776615

Pair of 106cm aluminium roof bars with T-tracks. T-tracks allow accessories such as roof boxes, bike carriers, ski carriers etc. to be slid into place and the full length of the bar can be used to mount multiple accessories. Compatible with most brands of roof boxes, cycle carriers and other roof bar accessories with T-track fittings. Combines with foot unit.