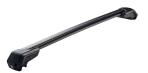

## MONT BLANC XPLORE - BLACK EDITION ALUMINIUM ROOF BAR 6615

**Art. no:** 776615

Pair of 106cm aluminium roof bars with T-tracks. T-tracks allow accessories such as roof boxes, bike carriers, ski carriers etc. to be slid into place and the full length of the bar can be used to mount multiple accessories. Compatible with most brands of roof boxes, cycle carriers and other roof bar accessories with T-track fittings. Combines with foot unit.