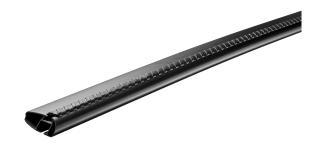

## MONT BLANC XPLORE - BLACK EDITION ALUMINIUM ROOF BAR 6615

**Art. no:** 776615

Pair of 106cm aluminium roof bars with T-tracks. T-tracks allow accessories such as roof boxes, bike carriers, ski carriers etc. to be slid into place and the full length of the bar can be used to mount multiple accessories. Compatible with most brands of roof boxes, cycle carriers and other roof bar accessories with T-track fittings. Combines with foot unit.