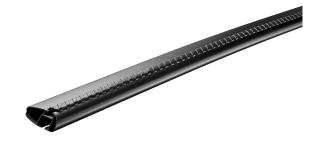

## MONT BLANC XPLORE - BLACK EDITION ALUMINIUM ROOF BAR 6615

**Art. no:** 776615

Pair of 106cm aluminium roof bars with T-tracks. T-tracks allow accessories such as roof boxes, bike carriers, ski carriers etc. to be slid into place and the full length of the bar can be used to mount multiple accessories. Compatible with most brands of roof boxes, cycle carriers and other roof bar accessories with T-track fittings. Combines with foot unit.