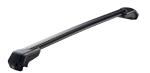

## MONT BLANC XPLORE - BLACK EDITION ALUMINIUM ROOF BAR 6615

**Art. no:** 776615

Pair of 106cm aluminium roof bars with T-tracks. T-tracks allow accessories such as roof boxes, bike carriers, ski carriers etc. to be slid into place and the full length of the bar can be used to mount multiple accessories. Compatible with most brands of roof boxes, cycle carriers and other roof bar accessories with T-track fittings. Combines with foot unit.