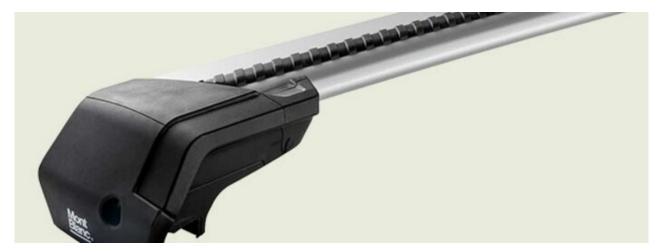

## **MONT BLANC XPLORE - BLACK EDITION ALUMINIUM ROOF BAR 6614**

Art. no: 776614

One 106cm and one 99cm aluminium roof bar with Ttracks .T-tracks allow accessories such as roof boxes, bike carriers, ski carriers etc. to be slid into place and the full length of the bar can be used to mount multiple accessories. Compatible with most brands of roof boxes, cycle carriers and other roof bar accessories with T -track fittings. Combines with foot unit.

## **MONT BLANC XPLORE - BLACK EDITION ALUMINIUM ROOF BAR 6614**

Art. no: 776614