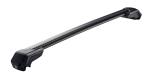

## **MONT BLANC XPLORE - BLACK EDITION ALUMINIUM ROOF BAR 6614**

Art. no: 776614

One 106cm and one 99cm aluminium roof bar with Ttracks .T-tracks allow accessories such as roof boxes, bike carriers, ski carriers etc. to be slid into place and the full length of the bar can be used to mount multiple accessories. Compatible with most brands of roof boxes, cycle carriers and other roof bar accessories with T -track fittings. Combines with foot unit.

## **MONT BLANC XPLORE - BLACK EDITION ALUMINIUM ROOF BAR 6614**

Art. no: 776614