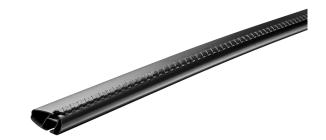

## **MONT BLANC XPLORE - BLACK EDITION ALUMINIUM ROOF BAR 6614**

Art. no: 776614

One 106cm and one 99cm aluminium roof bar with Ttracks .T-tracks allow accessories such as roof boxes, bike carriers, ski carriers etc. to be slid into place and the full length of the bar can be used to mount multiple accessories. Compatible with most brands of roof boxes, cycle carriers and other roof bar accessories with T -track fittings. Combines with foot unit.