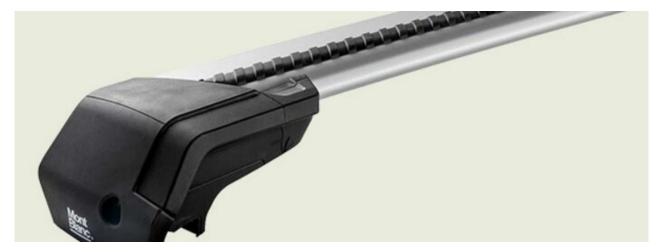

## **MONT BLANC XPLORE - BLACK EDITION ALUMINIUM ROOF BAR 6614**

Art. no: 776614

One 106cm and one 99cm aluminium roof bar with Ttracks .T-tracks allow accessories such as roof boxes, bike carriers, ski carriers etc. to be slid into place and the full length of the bar can be used to mount multiple accessories. Compatible with most brands of roof boxes, cycle carriers and other roof bar accessories with T -track fittings. Combines with foot unit.