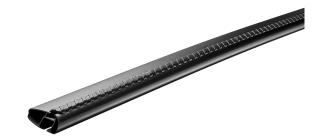

## **MONT BLANC XPLORE - BLACK EDITION ALUMINIUM ROOF BAR 6614**

Art. no: 776614

One 106cm and one 99cm aluminium roof bar with Ttracks .T-tracks allow accessories such as roof boxes, bike carriers, ski carriers etc. to be slid into place and the full length of the bar can be used to mount multiple accessories. Compatible with most brands of roof boxes, cycle carriers and other roof bar accessories with T -track fittings. Combines with foot unit.

## **MONT BLANC XPLORE - BLACK EDITION ALUMINIUM ROOF BAR 6614**

Art. no: 776614