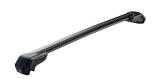

## **MONT BLANC XPLORE - BLACK EDITION ALUMINIUM ROOF BAR 6614**

Art. no: 776614

One 106cm and one 99cm aluminium roof bar with Ttracks .T-tracks allow accessories such as roof boxes, bike carriers, ski carriers etc. to be slid into place and the full length of the bar can be used to mount multiple accessories. Compatible with most brands of roof boxes, cycle carriers and other roof bar accessories with T -track fittings. Combines with foot unit.