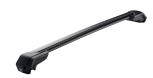

## **MONT BLANC XPLORE - BLACK EDITION ALUMINIUM ROOF BAR 6613**

Art. no: 776613

Pair of 99cm aluminium roof bars with T-tracks.- Ttracks allow accessories such as roof boxes, bike carriers, ski carriers etc. to be slid into place and the full length of the bar can be used to mount multiple accessories. Compatible with most brands of roof boxes, cycle carriers and other roof bar accessories with T -track fittings. Combines with foot unit.

## **MONT BLANC XPLORE - BLACK EDITION ALUMINIUM ROOF BAR 6613**

Art. no: 776613