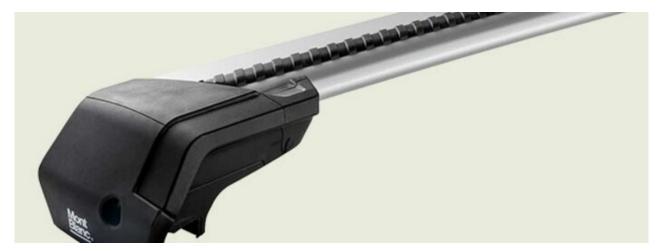

## **MONT BLANC XPLORE - BLACK EDITION ALUMINIUM ROOF BAR 6613**

Art. no: 776613

Pair of 99cm aluminium roof bars with T-tracks.- Ttracks allow accessories such as roof boxes, bike carriers, ski carriers etc. to be slid into place and the full length of the bar can be used to mount multiple accessories. Compatible with most brands of roof boxes, cycle carriers and other roof bar accessories with T -track fittings. Combines with foot unit.

## **MONT BLANC XPLORE - BLACK EDITION ALUMINIUM ROOF BAR 6613**

Art. no: 776613