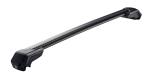

## **MONT BLANC XPLORE - BLACK EDITION ALUMINIUM ROOF BAR 6613**

Art. no: 776613

Pair of 99cm aluminium roof bars with T-tracks.- Ttracks allow accessories such as roof boxes, bike carriers, ski carriers etc. to be slid into place and the full length of the bar can be used to mount multiple accessories. Compatible with most brands of roof boxes, cycle carriers and other roof bar accessories with T -track fittings. Combines with foot unit.

## **MONT BLANC XPLORE - BLACK EDITION ALUMINIUM ROOF BAR 6613**

Art. no: 776613