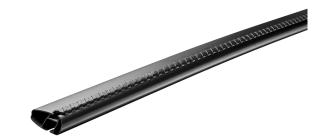

## **MONT BLANC XPLORE - BLACK EDITION ALUMINIUM ROOF BAR 6613**

Art. no: 776613

Pair of 99cm aluminium roof bars with T-tracks.- Ttracks allow accessories such as roof boxes, bike carriers, ski carriers etc. to be slid into place and the full length of the bar can be used to mount multiple accessories. Compatible with most brands of roof boxes, cycle carriers and other roof bar accessories with T -track fittings. Combines with foot unit.

## **MONT BLANC XPLORE - BLACK EDITION ALUMINIUM ROOF BAR 6613**

Art. no: 776613