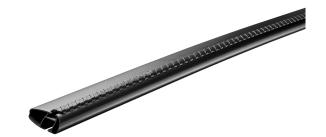

## **MONT BLANC XPLORE - BLACK EDITION ALUMINIUM ROOF BAR 6613**

Art. no: 776613

Pair of 99cm aluminium roof bars with T-tracks.- Ttracks allow accessories such as roof boxes, bike carriers, ski carriers etc. to be slid into place and the full length of the bar can be used to mount multiple accessories. Compatible with most brands of roof boxes, cycle carriers and other roof bar accessories with T -track fittings. Combines with foot unit.

## **MONT BLANC XPLORE - BLACK EDITION ALUMINIUM ROOF BAR 6613**

Art. no: 776613