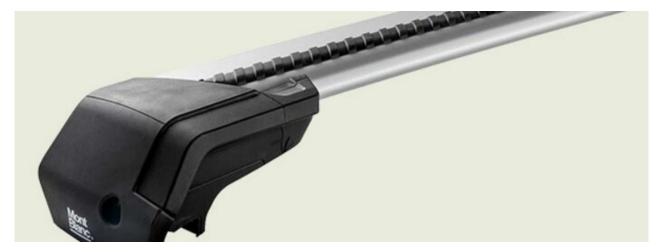

## **MONT BLANC XPLORE - BLACK EDITION ALUMINIUM ROOF BAR 6613**

Art. no: 776613

Pair of 99cm aluminium roof bars with T-tracks.- Ttracks allow accessories such as roof boxes, bike carriers, ski carriers etc. to be slid into place and the full length of the bar can be used to mount multiple accessories. Compatible with most brands of roof boxes, cycle carriers and other roof bar accessories with T -track fittings. Combines with foot unit.

## **MONT BLANC XPLORE - BLACK EDITION ALUMINIUM ROOF BAR 6613**

Art. no: 776613