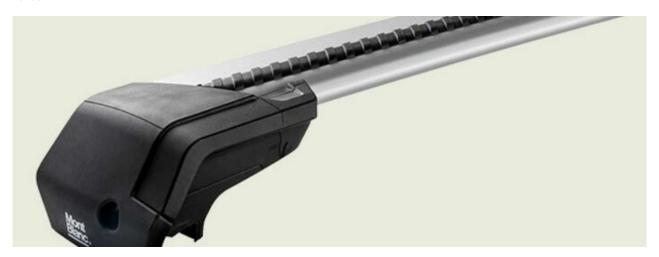

## MONT BLANC XPLORE - BLACK EDITION ALUMINIUM ROOF BAR 6612

**Art. no:** 776612

One 99cm and one 92cm aluminium roof bar with T-tracks. T-tracks allow accessories such as roof boxes, bike carriers, ski carriers etc. to be slid into place and the full length of the bar can be used to mount multiple accessories. Compatible with most brands of roof boxes, cycle carriers and other roof bar accessories with T-track fittings. Combines with foot unit.

## MONT BLANC XPLORE - BLACK EDITION ALUMINIUM ROOF BAR 6612

**Art. no:** 776612