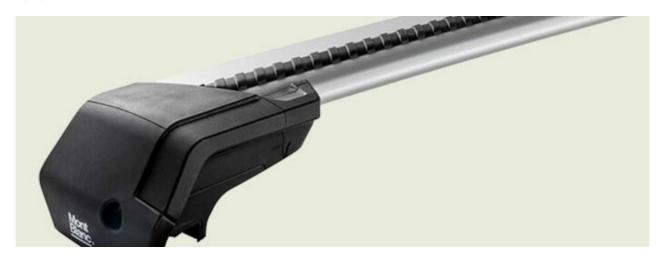

## MONT BLANC XPLORE - BLACK EDITION ALUMINIUM ROOF BAR 6612

**Art. no:** 776612

One 99cm and one 92cm aluminium roof bar with T-tracks. T-tracks allow accessories such as roof boxes, bike carriers, ski carriers etc. to be slid into place and the full length of the bar can be used to mount multiple accessories. Compatible with most brands of roof boxes, cycle carriers and other roof bar accessories with T-track fittings. Combines with foot unit.

## MONT BLANC XPLORE - BLACK EDITION ALUMINIUM ROOF BAR 6612

**Art. no:** 776612