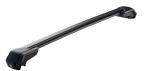

## MONT BLANC XPLORE - BLACK EDITION ALUMINIUM ROOF BAR 6612

**Art. no:** 776612

One 99cm and one 92cm aluminium roof bar with T-tracks. T-tracks allow accessories such as roof boxes, bike carriers, ski carriers etc. to be slid into place and the full length of the bar can be used to mount multiple accessories. Compatible with most brands of roof boxes, cycle carriers and other roof bar accessories with T-track fittings. Combines with foot unit.

## MONT BLANC XPLORE - BLACK EDITION ALUMINIUM ROOF BAR 6612

**Art. no:** 776612