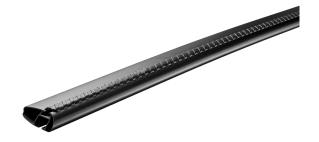

## MONT BLANC XPLORE - BLACK EDITION ALUMINIUM ROOF BAR 6612

**Art. no:** 776612

One 99cm and one 92cm aluminium roof bar with T-tracks. T-tracks allow accessories such as roof boxes, bike carriers, ski carriers etc. to be slid into place and the full length of the bar can be used to mount multiple accessories. Compatible with most brands of roof boxes, cycle carriers and other roof bar accessories with T-track fittings. Combines with foot unit.

## MONT BLANC XPLORE - BLACK EDITION ALUMINIUM ROOF BAR 6612

**Art. no:** 776612