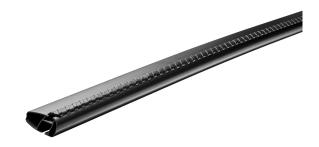

## MONT BLANC XPLORE - BLACK EDITION ALUMINIUM ROOF BAR 6612

**Art. no:** 776612

One 99cm and one 92cm aluminium roof bar with T-tracks. T-tracks allow accessories such as roof boxes, bike carriers, ski carriers etc. to be slid into place and the full length of the bar can be used to mount multiple accessories. Compatible with most brands of roof boxes, cycle carriers and other roof bar accessories with T-track fittings. Combines with foot unit.

## MONT BLANC XPLORE - BLACK EDITION ALUMINIUM ROOF BAR 6612

**Art. no:** 776612