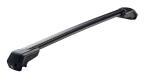

## MONT BLANC XPLORE - BLACK EDITION ALUMINIUM ROOF BAR 6612

**Art. no:** 776612

One 99cm and one 92cm aluminium roof bar with T-tracks. T-tracks allow accessories such as roof boxes, bike carriers, ski carriers etc. to be slid into place and the full length of the bar can be used to mount multiple accessories. Compatible with most brands of roof boxes, cycle carriers and other roof bar accessories with T-track fittings. Combines with foot unit.

## MONT BLANC XPLORE - BLACK EDITION ALUMINIUM ROOF BAR 6612

**Art. no:** 776612