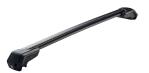

## MONT BLANC XPLORE - BLACK EDITION ALUMINIUM ROOF BAR 6611

**Art. no:** 776611

Pair of 92cm aluminium roof bars with T-tracks. T-tracks allow accessories such as roof boxes, bike carriers, ski carriers etc. to be slid into place and the full length of the bar can be used to mount multiple accessories. Compatible with most brands of roof boxes, cycle carriers and other roof bar accessories with T-track fittings. Combines with foot unit.

## MONT BLANC XPLORE - BLACK EDITION ALUMINIUM ROOF BAR 6611

**Art. no:** 776611