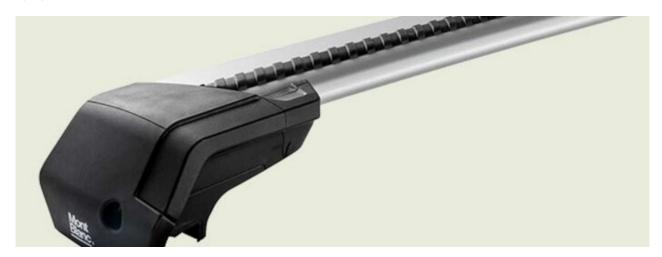

## MONT BLANC XPLORE - BLACK EDITION ALUMINIUM ROOF BAR 6611

**Art. no:** 776611

Pair of 92cm aluminium roof bars with T-tracks. T-tracks allow accessories such as roof boxes, bike carriers, ski carriers etc. to be slid into place and the full length of the bar can be used to mount multiple accessories. Compatible with most brands of roof boxes, cycle carriers and other roof bar accessories with T-track fittings. Combines with foot unit.

## MONT BLANC XPLORE - BLACK EDITION ALUMINIUM ROOF BAR 6611

**Art. no:** 776611