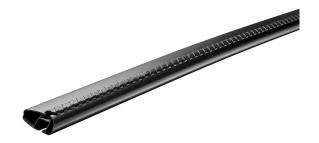

## MONT BLANC XPLORE - BLACK EDITION ALUMINIUM ROOF BAR 6611

**Art. no:** 776611

Pair of 92cm aluminium roof bars with T-tracks. T-tracks allow accessories such as roof boxes, bike carriers, ski carriers etc. to be slid into place and the full length of the bar can be used to mount multiple accessories. Compatible with most brands of roof boxes, cycle carriers and other roof bar accessories with T-track fittings. Combines with foot unit.

## MONT BLANC XPLORE - BLACK EDITION ALUMINIUM ROOF BAR 6611

**Art. no:** 776611