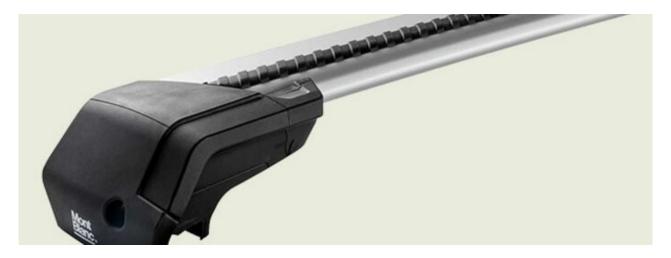

## MONT BLANC XPLORE - BLACK EDITION ALUMINIUM ROOF BAR 6611

**Art. no:** 776611

Pair of 92cm aluminium roof bars with T-tracks. T-tracks allow accessories such as roof boxes, bike carriers, ski carriers etc. to be slid into place and the full length of the bar can be used to mount multiple accessories. Compatible with most brands of roof boxes, cycle carriers and other roof bar accessories with T-track fittings. Combines with foot unit.