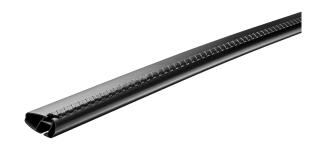

## MONT BLANC XPLORE - BLACK EDITION ALUMINIUM ROOF BAR 6611

**Art. no:** 776611

Pair of 92cm aluminium roof bars with T-tracks. T-tracks allow accessories such as roof boxes, bike carriers, ski carriers etc. to be slid into place and the full length of the bar can be used to mount multiple accessories. Compatible with most brands of roof boxes, cycle carriers and other roof bar accessories with T-track fittings. Combines with foot unit.