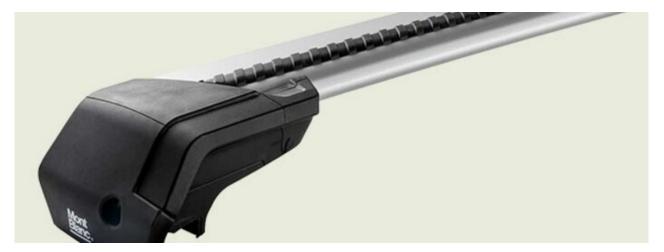

## **SUPRA STEEL ROOF BAR 11**

Art. no: 229090

- Fully assembled -Pair of steel roof bars -Compatible with most brands of roof boxes, cycle carriers and other roof bar accessories -Over 4 million sold worldwide -Formerly, Supra