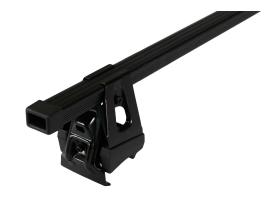

## **SUPRA STEEL ROOF BAR 11**

Art. no: 229090

- Fully assembled -Pair of steel roof bars -Compatible with most brands of roof boxes, cycle carriers and other roof bar accessories -Over 4 million sold worldwide -Formerly, Supra