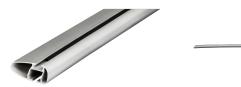

## **MONT BLANC XPLORE ALUMINIUM ROOF BAR 6607**

Art. no: 776607

Pair of 112cm aluminium roof bars with T-tracks. T-tracks allow accessories such as roof boxes, bike carriers, ski carriers etc. to be slid into place and the full length of the bar can be used to mount multiple accessories. Compatible with most brands of roof boxes, cycle carriers and other roof bar accessories with T-track fittings. Combines with foot unit.