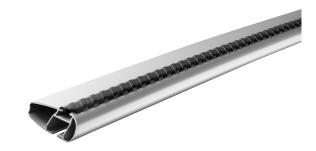

## **MONT BLANC XPLORE ALUMINIUM ROOF BAR 6607**

Art. no: 776607

Pair of 112cm aluminium roof bars with T-tracks. T-tracks allow accessories such as roof boxes, bike carriers, ski carriers etc. to be slid into place and the full length of the bar can be used to mount multiple accessories. Compatible with most brands of roof boxes, cycle carriers and other roof bar accessories with T-track fittings. Combines with foot unit.