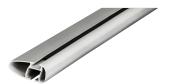

## **MONT BLANC XPLORE ALUMINIUM ROOF BAR 6607**

Art. no: 776607

Pair of 112cm aluminium roof bars with T-tracks. T-tracks allow accessories such as roof boxes, bike carriers, ski carriers etc. to be slid into place and the full length of the bar can be used to mount multiple accessories. Compatible with most brands of roof boxes, cycle carriers and other roof bar accessories with T-track fittings. Combines with foot unit.