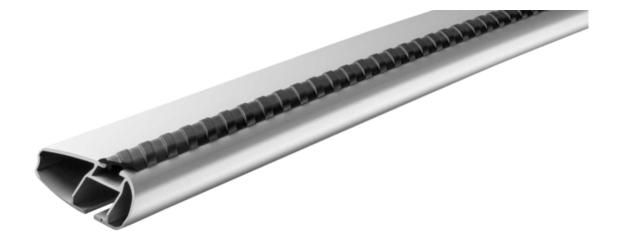

## **MONT BLANC XPLORE ALUMINIUM ROOF BAR 6607**

Art. no: 776607

Pair of 112cm aluminium roof bars with T-tracks. T-tracks allow accessories such as roof boxes, bike carriers, ski carriers etc. to be slid into place and the full length of the bar can be used to mount multiple accessories. Compatible with most brands of roof boxes, cycle carriers and other roof bar accessories with T-track fittings. Combines with foot unit.