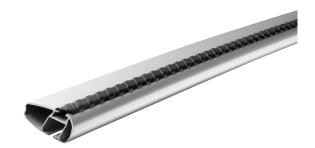

## **MONT BLANC XPLORE ALUMINIUM ROOF BAR 6607**

Art. no: 776607

Pair of 112cm aluminium roof bars with T-tracks. T-tracks allow accessories such as roof boxes, bike carriers, ski carriers etc. to be slid into place and the full length of the bar can be used to mount multiple accessories. Compatible with most brands of roof boxes, cycle carriers and other roof bar accessories with T-track fittings. Combines with foot unit.