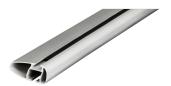

## **MONT BLANC XPLORE ALUMINIUM ROOF BAR 6604**

Art. no: 776604

One 106cm and one 99cm aluminium roof bar with T-tracks .T-tracks allow accessories such as roof boxes, bike carriers, ski carriers etc. to be slid into place and the full length of the bar can be used to mount multiple accessories. Compatible with most brands of roof boxes, cycle carriers and other roof bar accessories with T-track fittings. Combines with foot unit.