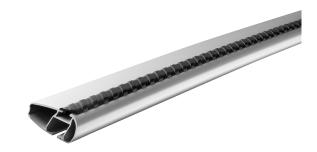

## **MONT BLANC XPLORE ALUMINIUM ROOF BAR 6604**

Art. no: 776604

One 106cm and one 99cm aluminium roof bar with T-tracks .T-tracks allow accessories such as roof boxes, bike carriers, ski carriers etc. to be slid into place and the full length of the bar can be used to mount multiple accessories. Compatible with most brands of roof boxes, cycle carriers and other roof bar accessories with T-track fittings. Combines with foot unit.