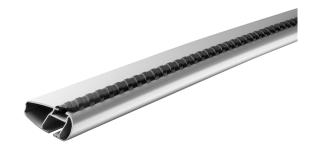

## **MONT BLANC XPLORE ALUMINIUM ROOF BAR 6604**

Art. no: 776604

One 106cm and one 99cm aluminium roof bar with T-tracks .T-tracks allow accessories such as roof boxes, bike carriers, ski carriers etc. to be slid into place and the full length of the bar can be used to mount multiple accessories. Compatible with most brands of roof boxes, cycle carriers and other roof bar accessories with T-track fittings. Combines with foot unit.

## **MONT BLANC XPLORE ALUMINIUM ROOF BAR 6604**

Art. no: 776604