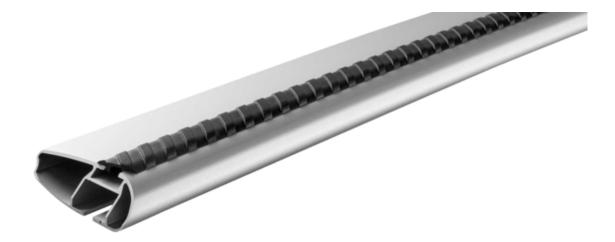

## **MONT BLANC XPLORE ALUMINIUM ROOF BAR 6604**

Art. no: 776604

One 106cm and one 99cm aluminium roof bar with T-tracks .T-tracks allow accessories such as roof boxes, bike carriers, ski carriers etc. to be slid into place and the full length of the bar can be used to mount multiple accessories. Compatible with most brands of roof boxes, cycle carriers and other roof bar accessories with T-track fittings. Combines with foot unit.

## **MONT BLANC XPLORE ALUMINIUM ROOF BAR 6604**

Art. no: 776604