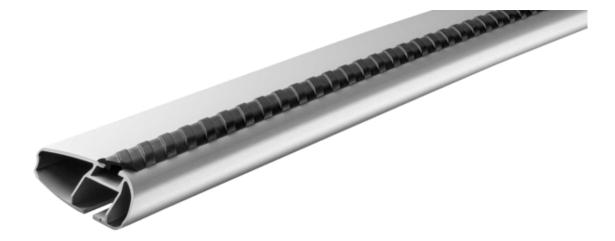

## **MONT BLANC XPLORE ALUMINIUM ROOF BAR 6604**

Art. no: 776604

One 106cm and one 99cm aluminium roof bar with T-tracks .T-tracks allow accessories such as roof boxes, bike carriers, ski carriers etc. to be slid into place and the full length of the bar can be used to mount multiple accessories. Compatible with most brands of roof boxes, cycle carriers and other roof bar accessories with T-track fittings. Combines with foot unit.