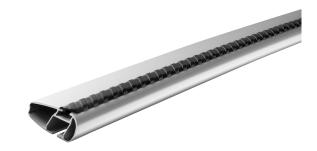

## **MONT BLANC XPLORE ALUMINIUM ROOF BAR 6603**

**Art. no:** 776603

Pair of 99cm aluminium roof bars with T-tracks.- T-tracks allow accessories such as roof boxes, bike carriers, ski carriers etc. to be slid into place and the full length of the bar can be used to mount multiple accessories. Compatible with most brands of roof boxes, cycle carriers and other roof bar accessories with T-track fittings. Combines with foot unit.