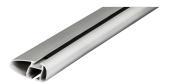

## **MONT BLANC XPLORE ALUMINIUM ROOF BAR 6603**

**Art. no:** 776603

Pair of 99cm aluminium roof bars with T-tracks.- T-tracks allow accessories such as roof boxes, bike carriers, ski carriers etc. to be slid into place and the full length of the bar can be used to mount multiple accessories. Compatible with most brands of roof boxes, cycle carriers and other roof bar accessories with T-track fittings. Combines with foot unit.