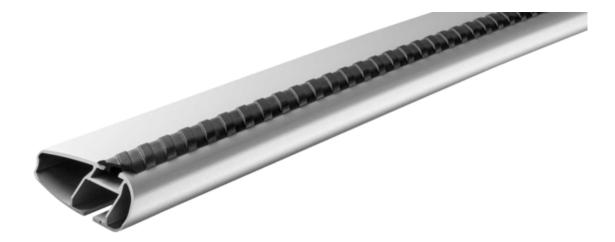

## **MONT BLANC XPLORE ALUMINIUM ROOF BAR 6603**

**Art. no:** 776603

Pair of 99cm aluminium roof bars with T-tracks.- T-tracks allow accessories such as roof boxes, bike carriers, ski carriers etc. to be slid into place and the full length of the bar can be used to mount multiple accessories. Compatible with most brands of roof boxes, cycle carriers and other roof bar accessories with T-track fittings. Combines with foot unit.