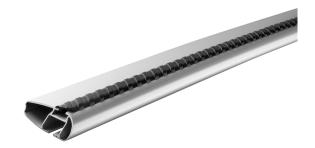

## **MONT BLANC XPLORE ALUMINIUM ROOF BAR 6603**

**Art. no:** 776603

Pair of 99cm aluminium roof bars with T-tracks.- T-tracks allow accessories such as roof boxes, bike carriers, ski carriers etc. to be slid into place and the full length of the bar can be used to mount multiple accessories. Compatible with most brands of roof boxes, cycle carriers and other roof bar accessories with T-track fittings. Combines with foot unit.

## **MONT BLANC XPLORE ALUMINIUM ROOF BAR 6603**

Art. no: 776603