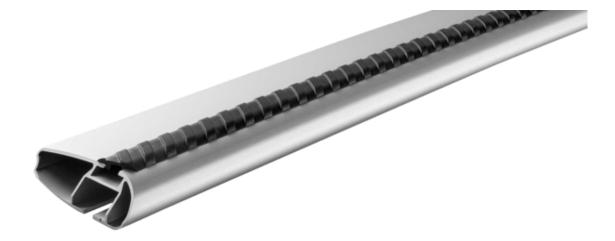

## **MONT BLANC XPLORE ALUMINIUM ROOF BAR 6603**

**Art. no:** 776603

Pair of 99cm aluminium roof bars with T-tracks.- T-tracks allow accessories such as roof boxes, bike carriers, ski carriers etc. to be slid into place and the full length of the bar can be used to mount multiple accessories. Compatible with most brands of roof boxes, cycle carriers and other roof bar accessories with T-track fittings. Combines with foot unit.

## **MONT BLANC XPLORE ALUMINIUM ROOF BAR 6603**

Art. no: 776603