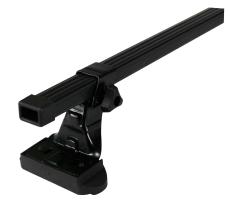

## **SUPRA STEEL ROOF BAR 10**

Art. no: 229080

- Fully assembled -Pair of steel roof bars -Compatible with most brands of roof boxes, cycle carriers and other roof bar accessories -Over 4 million sold worldwide -Formerly, Supra

## **SPECIFICATIONS**

| Article number           | 229080        |
|--------------------------|---------------|
| Bar length (cm)          | 116           |
| Colour                   | Black         |
| Cross section            | Square        |
| Cross section dimensions | 30x20         |
| Fits steel bars          | No            |
| Load capacity, max (kg)  | 75            |
| Locks                    | No            |
| Net weight (kg)          | 5.105         |
| Pack size, mm            | 190x160x1173  |
| Preassembled             | Yes           |
| Roof type                | Without rails |
| Tools included           | Yes           |
| Tools required           | 1             |
| Warranty, years          | 3             |