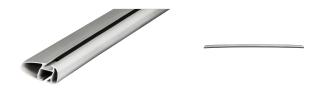

## **MONT BLANC XPLORE ALUMINIUM ROOF BAR 6602**

Art. no: 776602

One 99cm and one 92cm aluminium roof bar with Ttracks. T-tracks allow accessories such as roof boxes, bike carriers, ski carriers etc. to be slid into place and the full length of the bar can be used to mount multiple accessories. Compatible with most brands of roof boxes, cycle carriers and other roof bar accessories with T -track fittings. Combines with foot unit.