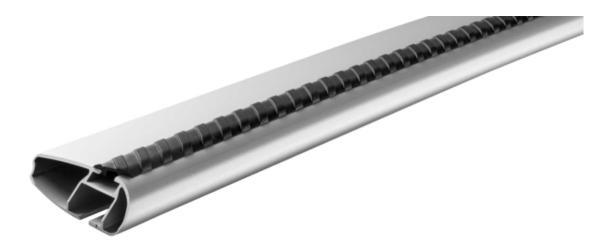

## **MONT BLANC XPLORE ALUMINIUM ROOF BAR 6602**

Art. no: 776602

One 99cm and one 92cm aluminium roof bar with Ttracks. T-tracks allow accessories such as roof boxes, bike carriers, ski carriers etc. to be slid into place and the full length of the bar can be used to mount multiple accessories. Compatible with most brands of roof boxes, cycle carriers and other roof bar accessories with T -track fittings. Combines with foot unit.