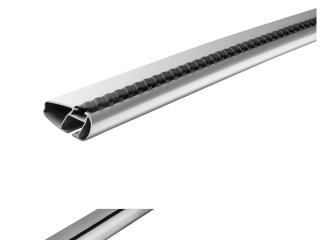

## **MONT BLANC XPLORE ALUMINIUM ROOF BAR 6602**

Art. no: 776602

One 99cm and one 92cm aluminium roof bar with Ttracks. T-tracks allow accessories such as roof boxes, bike carriers, ski carriers etc. to be slid into place and the full length of the bar can be used to mount multiple accessories. Compatible with most brands of roof boxes, cycle carriers and other roof bar accessories with T -track fittings. Combines with foot unit.