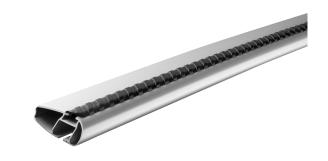

## **MONT BLANC XPLORE ALUMINIUM ROOF BAR 6602**

Art. no: 776602

One 99cm and one 92cm aluminium roof bar with Ttracks. T-tracks allow accessories such as roof boxes, bike carriers, ski carriers etc. to be slid into place and the full length of the bar can be used to mount multiple accessories. Compatible with most brands of roof boxes, cycle carriers and other roof bar accessories with T -track fittings. Combines with foot unit.