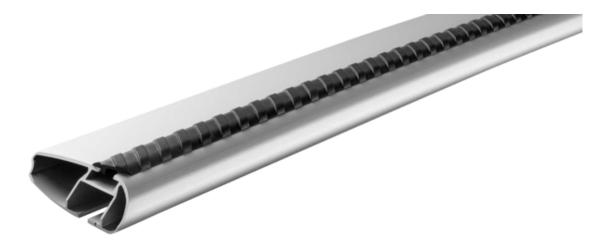

## **MONT BLANC XPLORE ALUMINIUM ROOF BAR 6602**

Art. no: 776602

One 99cm and one 92cm aluminium roof bar with Ttracks. T-tracks allow accessories such as roof boxes, bike carriers, ski carriers etc. to be slid into place and the full length of the bar can be used to mount multiple accessories. Compatible with most brands of roof boxes, cycle carriers and other roof bar accessories with T -track fittings. Combines with foot unit.