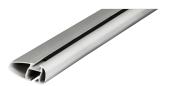

## **MONT BLANC XPLORE ALUMINIUM ROOF BAR 6601**

**Art. no:** 776601

Pair of 92cm aluminium roof bars with T-tracks. Ttracks allow accessories such as roof boxes, bike carriers, ski carriers etc. to be slid into place and the full length of the bar can be used to mount multiple accessories. Compatible with most brands of roof boxes, cycle carriers and other roof bar accessories with T -track fittings. Combines with foot unit.