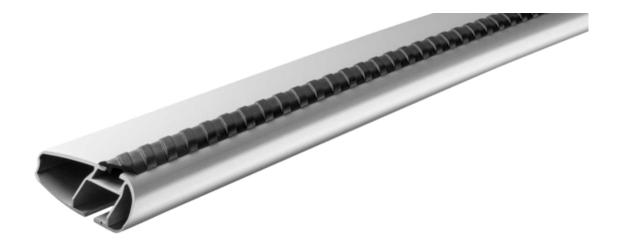

## **MONT BLANC XPLORE ALUMINIUM ROOF BAR 6601**

**Art. no:** 776601

Pair of 92cm aluminium roof bars with T-tracks. Ttracks allow accessories such as roof boxes, bike carriers, ski carriers etc. to be slid into place and the full length of the bar can be used to mount multiple accessories. Compatible with most brands of roof boxes, cycle carriers and other roof bar accessories with T -track fittings. Combines with foot unit.