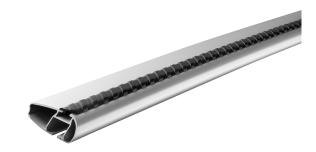

## **MONT BLANC XPLORE ALUMINIUM ROOF BAR 6601**

**Art. no:** 776601

Pair of 92cm aluminium roof bars with T-tracks. Ttracks allow accessories such as roof boxes, bike carriers, ski carriers etc. to be slid into place and the full length of the bar can be used to mount multiple accessories. Compatible with most brands of roof boxes, cycle carriers and other roof bar accessories with T -track fittings. Combines with foot unit.