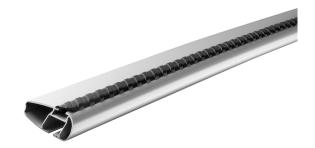

## **MONT BLANC XPLORE ALUMINIUM ROOF BAR 6601**

**Art. no:** 776601

Pair of 92cm aluminium roof bars with T-tracks. Ttracks allow accessories such as roof boxes, bike carriers, ski carriers etc. to be slid into place and the full length of the bar can be used to mount multiple accessories. Compatible with most brands of roof boxes, cycle carriers and other roof bar accessories with T -track fittings. Combines with foot unit.