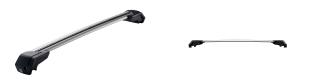

## **XPLORE READY FIT ROOF RACK RFX205**

**Art. no:** 748205

Pair of fully assembled aluminium roof bars, ready to fit straight from the box. Compatible with most brands of roof boxes, cycle carriers and other roof bar accessories. Includes 4 locks with matching keys.

Attaches to factory fitted integrated/ flush roof rails. No tools required.

| Article number          | 748205           |
|-------------------------|------------------|
| Bar length (cm)         | 106 / 106        |
| City crash tested       | Yes              |
| Colour                  | Silver           |
| Cross section           | Aerodynamic      |
| Easy go                 | Yes              |
| Fits steel bars         | No               |
| Height of foot          | 95               |
| Load capacity, max (kg) | 100              |
| Locks                   | Included         |
| Preassembled            | Yes              |
| Roof type               | Integrated rails |
| Tools included          | No               |
| Warranty, years         | 5                |
| Country of Manufacture  | Romania          |