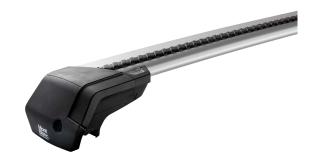

## **XPLORE READY FIT ROOF RACK RFX205**

**Art. no:** 748205

Pair of fully assembled aluminium roof bars, ready to fit straight from the box. Compatible with most brands of roof boxes, cycle carriers and other roof bar accessories. Includes 4 locks with matching keys.

Attaches to factory fitted integrated/ flush roof rails. No tools required.

| Article number          | 748205           |
|-------------------------|------------------|
| Bar length (cm)         | 106 / 106        |
| City crash tested       | Yes              |
| Colour                  | Silver           |
| Cross section           | Aerodynamic      |
| Easy go                 | Yes              |
| Fits steel bars         | No               |
| Height of foot          | 95               |
| Load capacity, max (kg) | 100              |
| Locks                   | Included         |
| Preassembled            | Yes              |
| Roof type               | Integrated rails |
| Tools included          | No               |
| Warranty, years         | 5                |
| Country of Manufacture  | Romania          |