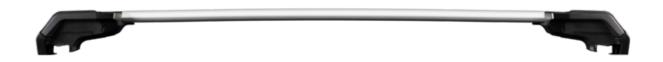

## **XPLORE READY FIT ROOF RACK RFX205**

**Art. no:** 748205

Pair of fully assembled aluminium roof bars, ready to fit straight from the box. Compatible with most brands of roof boxes, cycle carriers and other roof bar accessories. Includes 4 locks with matching keys.

Attaches to factory fitted integrated/ flush roof rails. No tools required.

| Article number          | 748205           |
|-------------------------|------------------|
| Bar length (cm)         | 106 / 106        |
| City crash tested       | Yes              |
| Colour                  | Silver           |
| Cross section           | Aerodynamic      |
| Easy go                 | Yes              |
| Fits steel bars         | No               |
| Height of foot          | 95               |
| Load capacity, max (kg) | 100              |
| Locks                   | Included         |
| Preassembled            | Yes              |
| Roof type               | Integrated rails |
| Tools included          | No               |
| Warranty, years         | 5                |
| Country of Manufacture  | Romania          |