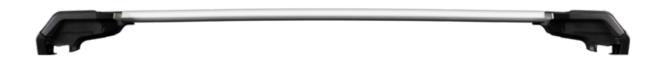

## **XPLORE READY FIT ROOF RACK RFX203**

**Art. no:** 748203

Pair of fully assembled aluminium roof bars, ready to fit straight from the box. Compatible with most brands of roof boxes, cycle carriers and other roof bar accessories. Includes 4 locks with matching keys.

Attaches to factory fitted integrated/ flush roof rails. No tools required.

| Article number          | 748203           |
|-------------------------|------------------|
| Bar length (cm)         | 106 / 99         |
| City crash tested       | Yes              |
| Colour                  | Silver           |
| Cross section           | Aerodynamic      |
| Easy go                 | Yes              |
| Fits steel bars         | No               |
| Height of foot          | 95               |
| Load capacity, max (kg) | 100              |
| Locks                   | Included         |
| Preassembled            | Yes              |
| Roof type               | Integrated rails |
| Tools included          | No               |
| Warranty, years         | 5                |
| Country of Manufacture  | Romania          |