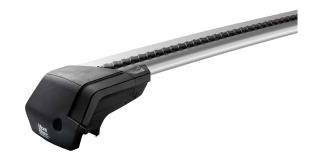

## **XPLORE READY FIT ROOF RACK RFX203**

**Art. no:** 748203

Pair of fully assembled aluminium roof bars, ready to fit straight from the box. Compatible with most brands of roof boxes, cycle carriers and other roof bar accessories. Includes 4 locks with matching keys.

Attaches to factory fitted integrated/ flush roof rails. No tools required.

| Article number          | 748203           |
|-------------------------|------------------|
| Bar length (cm)         | 106 / 99         |
| City crash tested       | Yes              |
| Colour                  | Silver           |
| Cross section           | Aerodynamic      |
| Easy go                 | Yes              |
| Fits steel bars         | No               |
| Height of foot          | 95               |
| Load capacity, max (kg) | 100              |
| Locks                   | Included         |
| Preassembled            | Yes              |
| Roof type               | Integrated rails |
| Tools included          | No               |
| Warranty, years         | 5                |
| Country of Manufacture  | Romania          |