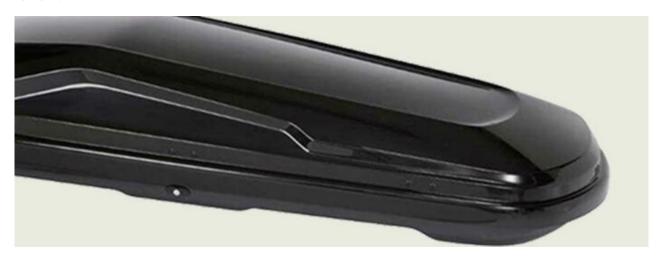

## **CARGO ROOF BOX 450**

**Art. no:** 483000

420 litre roof box. Safety locking system ensures that the key can not be removed until the box is locked. Straps included for securing luggage inside the box. Made from UV resistant ABS plastic to help maintain the colour of your box.