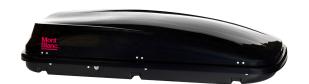

## **CARGO ROOF BOX 450**

**Art. no:** 483000

420 litre roof box. Safety locking system ensures that the key can not be removed until the box is locked. Straps included for securing luggage inside the box. Made from UV resistant ABS plastic to help maintain the colour of your box.