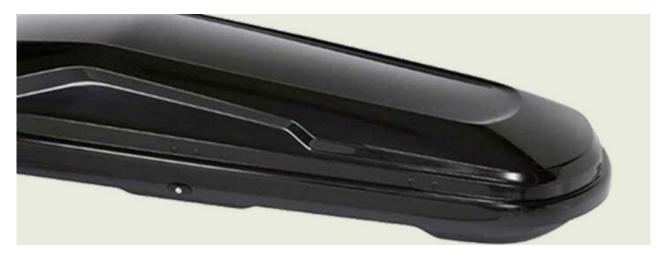

## **CARGO ROOF BOX 380**

**Art. no:** 731916

350 litre roof box. Safety locking system ensures that the key can not be removed until the box is locked. Straps included for securing luggage inside the box. Made from UV resistant ABS plastic to help maintain the colour of your box.