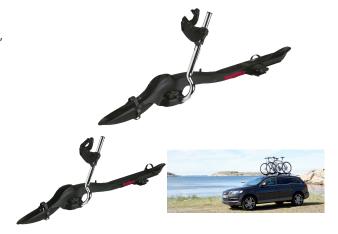

## **ROOF RUSH LEFT**

**Art. no:** 729705

Compatible with most brands of roof bars, steel and aluminium. Holds one bike. Locks both bike and cycle rack with one lock. Hands free securing. Award winning. Versatile clamping arm means that the carrier can be changed from left hand to right hand allowing it to be mounted on either side of the car. Pre-assembled, no tools required. Manufactured in accordance with DIN75302.

## **ROOF RUSH LEFT**

**Art. no:** 729705