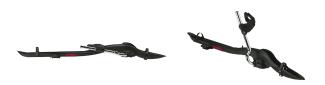

## **ROOF RUSH RIGHT**

**Art. no:** 729701

Compatible with most brands of roof bars, steel and aluminium. Holds one bike. Locks both bike and cycle rack with one lock. Hands free securing. Award winning. Versatile clamping arm means that the carrier can be changed from left hand to right hand allowing it to be mounted on either side of the car. Pre-assembled, no tools required. Manufactured in accordance with DIN75302.

## **ROOF RUSH RIGHT**

**Art. no:** 729701