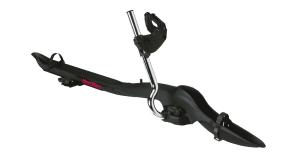

## **ROOF RUSH RIGHT**

**Art. no:** 729701

Compatible with most brands of roof bars, steel and aluminium. Holds one bike. Locks both bike and cycle rack with one lock. Hands free securing. Award winning. Versatile clamping arm means that the carrier can be changed from left hand to right hand allowing it to be mounted on either side of the car. Pre-assembled, no tools required. Manufactured in accordance with DIN75302.

## **SPECIFICATIONS**

| Article number        | 729701 |
|-----------------------|--------|
| Bike capacity         | 1      |
| Bike weight, max (kg) | 17     |
| City crash tested     | Yes    |
| Colour                | Black  |
| Easy go               | Yes    |
| Fits steel bars       | No     |
| Preassembled          | Yes    |
| Warranty, years       | 3      |
|                       |        |