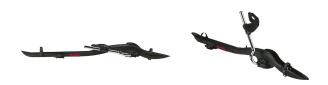

## **ROOF RUSH RIGHT**

**Art. no:** 729701

Compatible with most brands of roof bars, steel and aluminium. Holds one bike. Locks both bike and cycle rack with one lock. Hands free securing. Award winning. Versatile clamping arm means that the carrier can be changed from left hand to right hand allowing it to be mounted on either side of the car. Pre-assembled, no tools required. Manufactured in accordance with DIN75302.

## **SPECIFICATIONS**

| Article number        | 729701 |
|-----------------------|--------|
| Bike capacity         | 1      |
| Bike weight, max (kg) | 17     |
| City crash tested     | Yes    |
| Colour                | Black  |
| Easy go               | Yes    |
| Fits steel bars       | No     |
| Preassembled          | Yes    |
| Warranty, years       | 3      |
|                       |        |