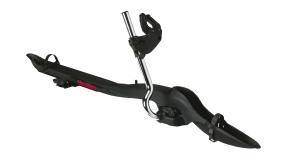

## **ROOF RUSH RIGHT**

**Art. no:** 729701

Compatible with most brands of roof bars, steel and aluminium. Holds one bike. Locks both bike and cycle rack with one lock. Hands free securing. Award winning. Versatile clamping arm means that the carrier can be changed from left hand to right hand allowing it to be mounted on either side of the car. Pre-assembled, no tools required. Manufactured in accordance with DIN75302.

## **ROOF RUSH RIGHT**

**Art. no:** 729701