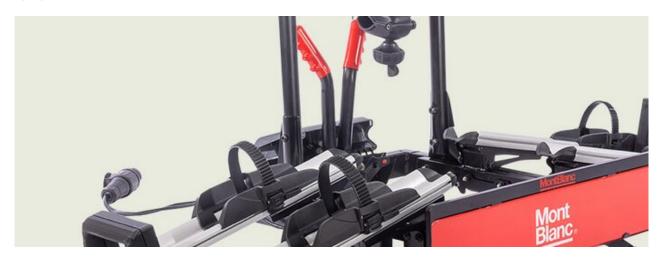

## **ROOF RUSH RIGHT**

**Art. no:** 729701

Compatible with most brands of roof bars, steel and aluminium. Holds one bike. Locks both bike and cycle rack with one lock. Hands free securing. Award winning. Versatile clamping arm means that the carrier can be changed from left hand to right hand allowing it to be mounted on either side of the car. Pre-assembled, no tools required. Manufactured in accordance with DIN75302.

## **ROOF RUSH RIGHT**

**Art. no:** 729701