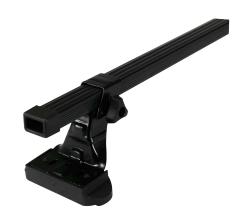

## **SUPRA STEEL ROOF BAR 3**

Art. no: 229020

 Fully assembled -Pair of steel roof bars -Compatible with most brands of roof boxes, cycle carriers and other roof bar accessories -Over 4 million sold worldwide -Formerly, Supra