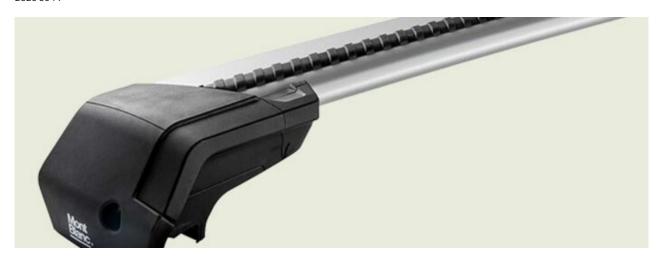

## **SUPRA STEEL ROOF BAR 3**

Art. no: 229020

 Fully assembled -Pair of steel roof bars -Compatible with most brands of roof boxes, cycle carriers and other roof bar accessories -Over 4 million sold worldwide -Formerly, Supra