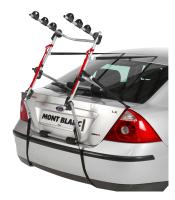

## **REAR SNOWDON**

Art. no: CM06

Transports up to 3 bikes. Bikes are suspended and secured with straps. Secured to the tailgate using fabric straps for a versatile fitment. Fitting kit included for glass hatches. Foam pads protect your paintwork. Bikes positioned so not obscure lights and number plate (dependent on vehicle).