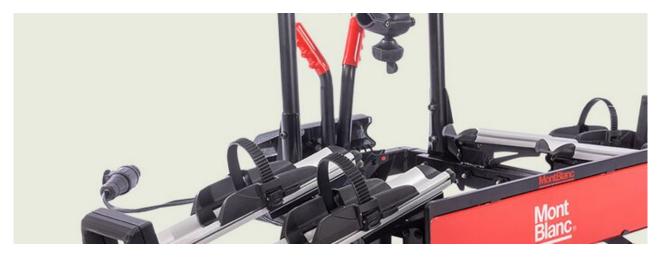

## **REAR SNOWDON**

Art. no: CM06

Transports up to 3 bikes. Bikes are suspended and secured with straps. Secured to the tailgate using fabric straps for a versatile fitment. Fitting kit included for glass hatches. Foam pads protect your paintwork. Bikes positioned so not obscure lights and number plate (dependent on vehicle).