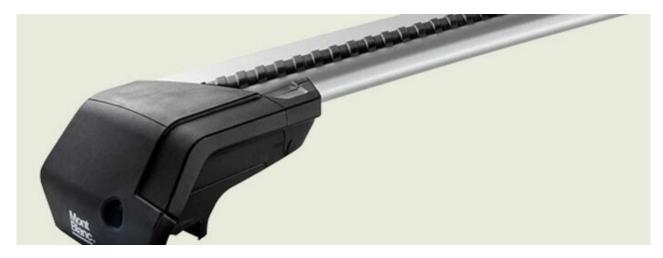

## **CLASSIC STEEL ROOF BAR CRB2**

**Art. no:** 796702

- Pair of steel roof bars -Suitable for vehicles with normal factory fitted roof rails -Compatible with most brands of roof boxes, cycle carriers and other roof bar accessories -No tools required -Lockable (sold separately) -Fully assembled