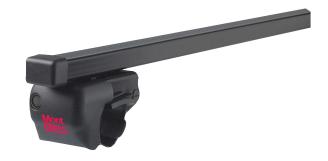

## **CLASSIC STEEL ROOF BAR CRB2**

**Art. no:** 796702

- Pair of steel roof bars -Suitable for vehicles with normal factory fitted roof rails -Compatible with most brands of roof boxes, cycle carriers and other roof bar accessories -No tools required -Lockable (sold separately) -Fully assembled