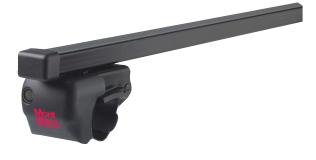

## **CLASSIC STEEL ROOF BAR CRB1**

Art. no: 796701

- Pair of steel roof bars -Suitable for vehicles with normal factory fitted roof rails -Compatible with most brands of roof boxes, cycle carriers and other roof bar accessories -No tools required -Lockable (sold separately)-Fully assembled

## **SPECIFICATIONS**

| Article number           | 796701        |
|--------------------------|---------------|
| Bar length (cm)          | 110           |
| Colour                   | Black         |
| Cross section            | Square        |
| Cross section dimensions | 32x22         |
| EAN                      | 7316177967019 |
| Fits steel bars          | No            |
| Load capacity, max (kg)  | 100           |
| Locks                    | Optional      |
| Net weight (kg)          | 3.2           |
| Pack size, mm            | 1124x113x92   |
| Roof type                | Open rails    |
| Tools included           | No            |
| Warranty, years          | 3             |