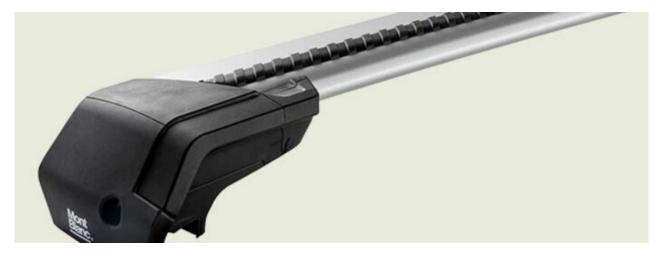

## **CLASSIC STEEL ROOF BAR CRB1**

Art. no: 796701

- Pair of steel roof bars -Suitable for vehicles with normal factory fitted roof rails -Compatible with most brands of roof boxes, cycle carriers and other roof bar accessories -No tools required -Lockable (sold separately)-Fully assembled

## **SPECIFICATIONS**

| Article number           | 796701        |
|--------------------------|---------------|
| Bar length (cm)          | 110           |
| Colour                   | Black         |
| Cross section            | Square        |
| Cross section dimensions | 32x22         |
| EAN                      | 7316177967019 |
| Fits steel bars          | No            |
| Load capacity, max (kg)  | 100           |
| Locks                    | Optional      |
| Net weight (kg)          | 3.2           |
| Pack size, mm            | 1124x113x92   |
| Roof type                | Open rails    |
| Tools included           | No            |
| Warranty, years          | 3             |