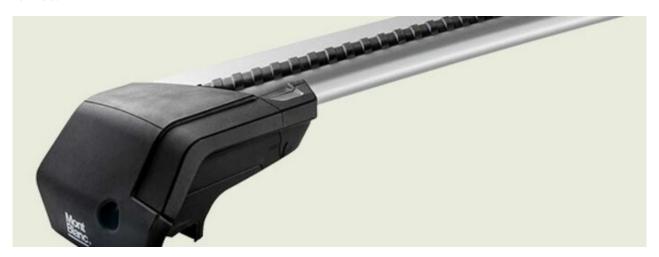

## **CLASSIC STEEL ROOF BAR CGB2**

**Art. no:** 796602

- Pair of steel roof bars -Suitable for vehicles with rain gutters -Compatible with most brands of roof boxes, cycle carriers and other roof bar accessories -Fully assembled