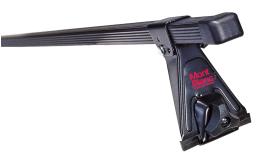

## **CLASSIC STEEL ROOF BAR CGB2**

**Art. no:** 796602

- Pair of steel roof bars -Suitable for vehicles with rain gutters -Compatible with most brands of roof boxes, cycle carriers and other roof bar accessories -Fully assembled