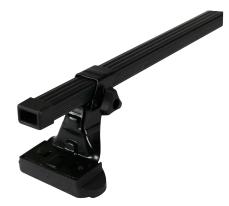

## **SUPRA STEEL ROOF BAR 2**

Art. no: 229010

- Fully assembled -Pair of steel roof bars -Compatible with most brands of roof boxes, cycle carriers and other roof bar accessories -Over 4 million sold worldwide -Formerly, Supra

## **SPECIFICATIONS**

| Article number           | 229010        |
|--------------------------|---------------|
| Bar length (cm)          | 128           |
| Colour                   | Black         |
| Cross section            | Square        |
| Cross section dimensions | 30x20         |
| Easy go                  | No            |
| Fits steel bars          | No            |
| Load capacity, max (kg)  | 75            |
| Load capacity, min (kg)  | 50            |
| Locks                    | No            |
| Net weight (kg)          | 4.13          |
| Pack size, mm            | 190x162x1295  |
| Preassembled             | Yes           |
| Roof type                | Without rails |
| Tools included           | Yes           |
| Tools required           | 1             |
| Warranty, years          | 3             |
| Country of Manufacture   | France        |