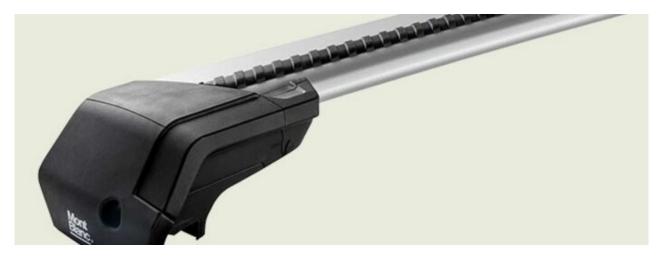

## **CLASSIC STEEL ROOF BAR CFB2**

**Art. no:** 796502

- Pair of steel roof bars -Fixed roof bar system specifically designed to utilise fitment points -Compatible with most brands of roof boxes, cycle carriers and other roof bar accessories -Tools included -Lockable (sold separately)