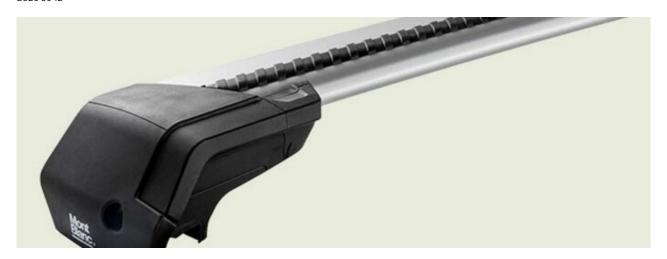

## **CLASSIC STEEL ROOF BAR CFB1**

**Art. no:** 796501

- Pair of steel roof bars -Fixed roof bar system specifically designed to utilise fitment points - Compatible with most brands of roof boxes, cycle carriers and other roof bar accessories -Tools included -Lockable (sold separately)