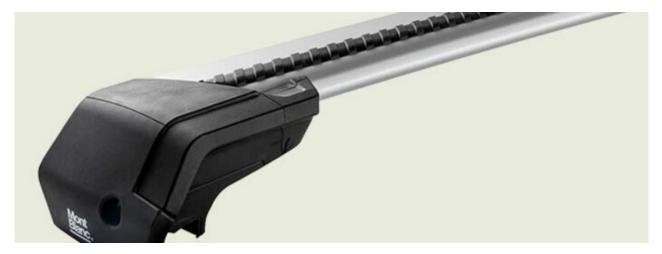

## **CLASSIC STEEL ROOF BAR CBC1**

Art. no: 796401

- Pair of steel roof bars - Anti tamper security system included (on most applications) - Compatible with most brands of roof boxes, cycle carriers and other roof bar accessories -Tools included

## **SPECIFICATIONS**

| Article number           | 796401        |
|--------------------------|---------------|
| Bar length (cm)          | 118           |
| Colour                   | Black         |
| Cross section            | Square        |
| Cross section dimensions | 32x22         |
| EAN                      | 7316177964018 |
| Fits steel bars          | No            |
| Load capacity, max (kg)  | 75            |
| Locks                    | No            |
| Net weight (kg)          | 4.6           |
| Pack size, mm            | 1200x153x96   |
| Roof type                | Without rails |
| Tools included           | Yes           |
| Tools required           | 1             |
| Warranty, years          | 3             |