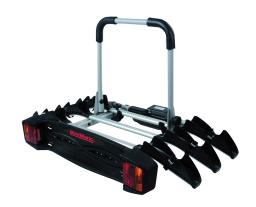

## **TOW VOYAGE RAPID 3**

**Art. no:** 205573

Transports up to 3 bikes. Tiltable, with bikes mounted, providing access to the boot. Cycle carrier locks to the tow ball, 2 keys included. Quick fitting on all types of tow ball with a diameter of 50mm. Includes cycle spacers to ensure there is no contact between bikes. Rear lights and number plate holder with 7 pin electrics. Reflective sticker for extra safety.