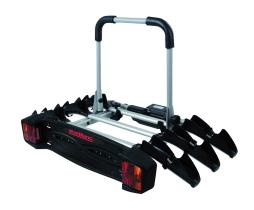

## **TOW VOYAGE RAPID 3**

**Art. no:** 205573

Transports up to 3 bikes. Tiltable, with bikes mounted, providing access to the boot. Cycle carrier locks to the tow ball, 2 keys included. Quick fitting on all types of tow ball with a diameter of 50mm. Includes cycle spacers to ensure there is no contact between bikes. Rear lights and number plate holder with 7 pin electrics. Reflective sticker for extra safety.