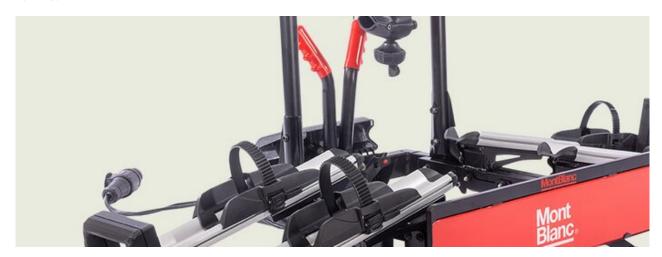

## **TOW VOYAGE RAPID 3**

**Art. no:** 205573

Transports up to 3 bikes. Tiltable, with bikes mounted, providing access to the boot. Cycle carrier locks to the tow ball, 2 keys included. Quick fitting on all types of tow ball with a diameter of 50mm. Includes cycle spacers to ensure there is no contact between bikes. Rear lights and number plate holder with 7 pin electrics. Reflective sticker for extra safety.