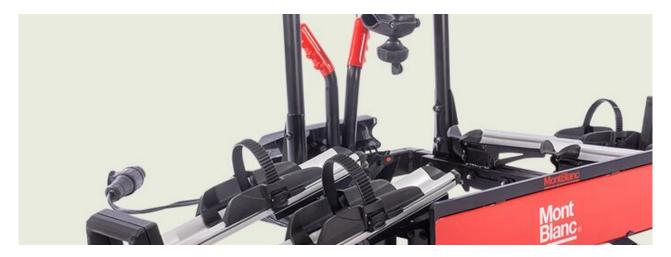

## **TOW VOYAGE RAPID 3**

**Art. no:** 205573

Transports up to 3 bikes. Tiltable, with bikes mounted, providing access to the boot. Cycle carrier locks to the tow ball, 2 keys included. Quick fitting on all types of tow ball with a diameter of 50mm. Includes cycle spacers to ensure there is no contact between bikes. Rear lights and number plate holder with 7 pin electrics. Reflective sticker for extra safety.