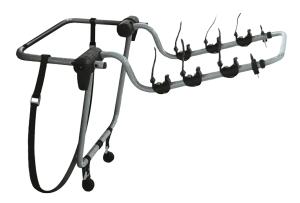

## **REAR HIKE 3**

Art. no: 205540

Carries up to 3 bikes. Bikes are suspended and secured by blocks. Frame with high-strength rubber straps. Attaches to rear spare wheel. Adapts to different spare wheel positions.

## **SPECIFICATIONS**

| Article number          | 205540                             |
|-------------------------|------------------------------------|
| Bike capacity           | 3                                  |
| Bike weight, max (kg)   | 15                                 |
| Colour                  | Silver                             |
| EAN                     | 3218062055402                      |
| General info            | False cross bar in option - 202160 |
| Load capacity, max (kg) | 45                                 |
| Net weight (kg)         | 5.5                                |
| On tailgate spare wheel | Yes                                |
| Pack size, mm           | 620x120x545                        |
| Preassembled            | Yes                                |
| Tools included          | Yes                                |
| Tools required          | 1                                  |
| Warranty, years         | 3                                  |
| Country of Manufacture  | Romania                            |