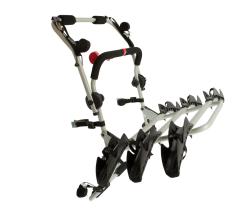

## **REAR TRAIL HATCH S / SUPER RIDER**

Art. no: 205535

Transports up to 3 bikes. Includes bike spacers to ensure there is no contact between bikes. Secured to the tailgate using fabric straps for a versatile fitment. Rubber pads protect your paintwork. Bikes positioned so not obscure lights and number plate (dependent on vehicle). Wheel trays to provide increase bike stability.