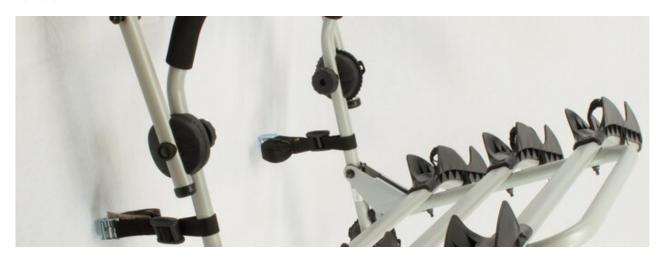

## **REAR TRAIL HATCH S / SUPER RIDER**

Art. no: 205535

Transports up to 3 bikes. Includes bike spacers to ensure there is no contact between bikes. Secured to the tailgate using fabric straps for a versatile fitment. Rubber pads protect your paintwork. Bikes positioned so not obscure lights and number plate (dependent on vehicle). Wheel trays to provide increase bike stability.