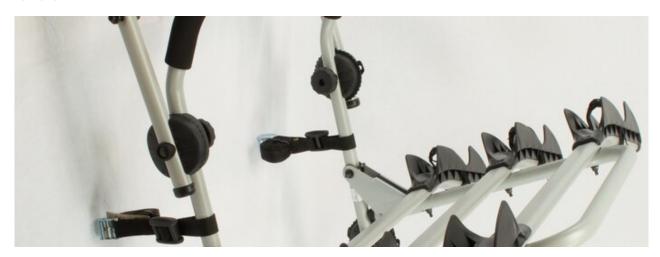

## **REAR TRAIL HATCH S / SUPER RIDER**

Art. no: 205535

Transports up to 3 bikes. Includes bike spacers to ensure there is no contact between bikes. Secured to the tailgate using fabric straps for a versatile fitment. Rubber pads protect your paintwork. Bikes positioned so not obscure lights and number plate (dependent on vehicle). Wheel trays to provide increase bike stability.