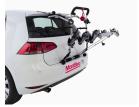

## **REAR TRAIL HATCH S / SUPER RIDER**

Art. no: 205535

Transports up to 3 bikes. Includes bike spacers to ensure there is no contact between bikes. Secured to the tailgate using fabric straps for a versatile fitment. Rubber pads protect your paintwork. Bikes positioned so not obscure lights and number plate (dependent on vehicle). Wheel trays to provide increase bike stability.

## REAR TRAIL HATCH S / SUPER RIDER

Art. no: 205535