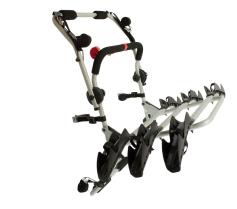

## **REAR TRAIL HATCH S / SUPER RIDER**

Art. no: 205535

Transports up to 3 bikes. Includes bike spacers to ensure there is no contact between bikes. Secured to the tailgate using fabric straps for a versatile fitment. Rubber pads protect your paintwork. Bikes positioned so not obscure lights and number plate (dependent on vehicle). Wheel trays to provide increase bike stability.

## REAR TRAIL HATCH S / SUPER RIDER

Art. no: 205535