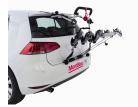

## **REAR TRAIL HATCH S / SUPER RIDER**

Art. no: 205535

Transports up to 3 bikes. Includes bike spacers to ensure there is no contact between bikes. Secured to the tailgate using fabric straps for a versatile fitment. Rubber pads protect your paintwork. Bikes positioned so not obscure lights and number plate (dependent on vehicle). Wheel trays to provide increase bike stability.