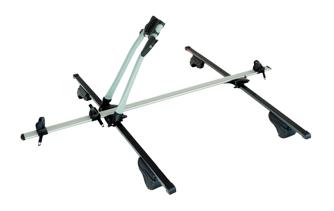

## **ROOF SPRINTER**

**Art. no:** 205420

Compatible with most brands of standard roof bars, steel and aluminium. Holds one bike. Locks both bike and rack with two locks. Light weight aluminium. For all types of frames Long wheel tray for up to 29" wheel bike.