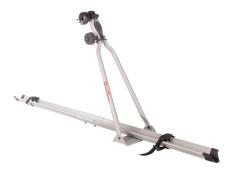

## **ROOF RIDE XXL**

Art. no: 205330

Steel/complete pack. Holds one bike. Compatible with most brands of roof boxes, cycle carriers and other roof bar accessories. Over 4 million sold worldwide.