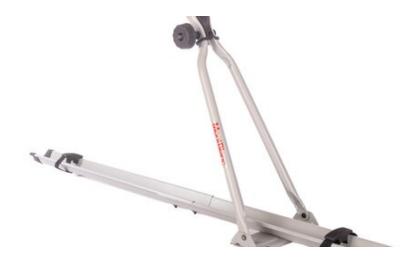

## **ROOF RIDE XXL**

Art. no: 205330

Steel/complete pack. Holds one bike. Compatible with most brands of roof boxes, cycle carriers and other roof bar accessories. Over 4 million sold worldwide.