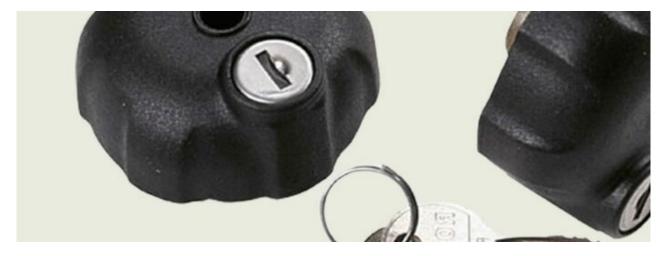

## LARGE BAR ADAPTER

Art. no: 202150

Large Bar Fittings for Automaxi Roof Mounted Bike and Ski Holders.