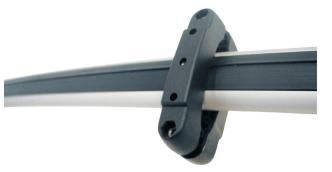

## LARGE BAR ADAPTER

Art. no: 202150

Large Bar Fittings for Automaxi Roof Mounted Bike and Ski Holders.