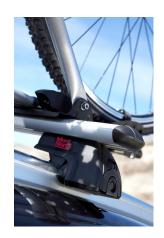

## **READY FIT ALUMINIUM ROOF BAR RF43**

**Art. no:** 748043

Pair of fully assembled aluminium roof bars, ready to fit straight from the box. Compatible with most brands of roof boxes, cycle carriers and other roof bar accessories. Includes 4 locks with matching keys.

Attaches to factory fitted integrated/ flush roof rails. No tools required.

| Article number  | 748043           |
|-----------------|------------------|
| Bar length (cm) | 126              |
| Colour          | Silver           |
| Cross section   | Aerodynamic      |
| EAN             | 7316177480433    |
| Easy go         | Yes              |
| Fits steel bars | No               |
| Locks           | Included         |
| Preassembled    | Yes              |
| Roof type       | Integrated rails |
| Tools included  | No               |
| Warranty, years | 5                |