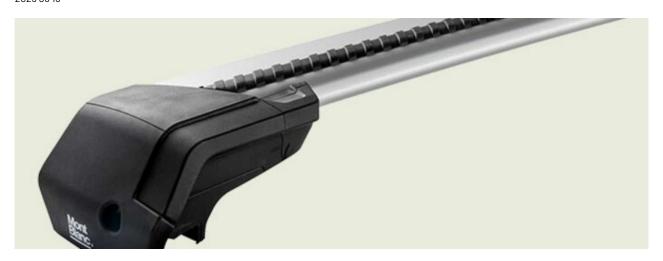

## **READY FIT ALUMINIUM ROOF BAR RF43**

**Art. no:** 748043

Pair of fully assembled aluminium roof bars, ready to fit straight from the box. Compatible with most brands of roof boxes, cycle carriers and other roof bar accessories. Includes 4 locks with matching keys.

Attaches to factory fitted integrated/ flush roof rails. No tools required.

| Article number  | 748043           |
|-----------------|------------------|
| Bar length (cm) | 126              |
| Colour          | Silver           |
| Cross section   | Aerodynamic      |
| EAN             | 7316177480433    |
| Easy go         | Yes              |
| Fits steel bars | No               |
| Locks           | Included         |
| Preassembled    | Yes              |
| Roof type       | Integrated rails |
| Tools included  | No               |
| Warranty, years | 5                |