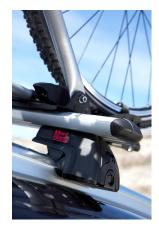

## **READY FIT ALUMINIUM ROOF BAR RF41**

Art. no: 748041

Pair of fully assembled aluminium roof bars, ready to fit straight from the box. Compatible with most brands of roof boxes, cycle carriers and other roof bar accessories. Includes 4 locks with matching keys. Attaches to factory fitted integrated/ flush roof rails. No tools required.