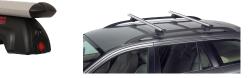

## **READY FIT ALUMINIUM ROOF BAR RF41**

Art. no: 748041

Pair of fully assembled aluminium roof bars, ready to fit straight from the box. Compatible with most brands of roof boxes, cycle carriers and other roof bar accessories. Includes 4 locks with matching keys. Attaches to factory fitted integrated/ flush roof rails. No tools required.