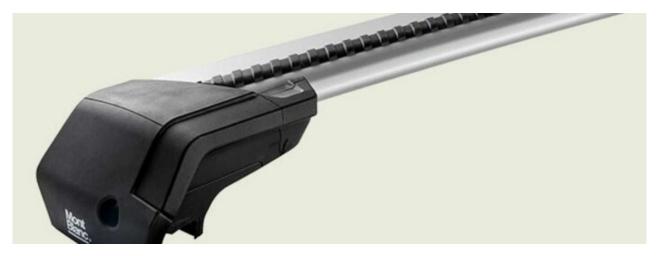

## **READY FIT ALUMINIUM ROOF BAR RF41**

Art. no: 748041

Pair of fully assembled aluminium roof bars, ready to fit straight from the box. Compatible with most brands of roof boxes, cycle carriers and other roof bar accessories. Includes 4 locks with matching keys. Attaches to factory fitted integrated/ flush roof rails. No tools required.