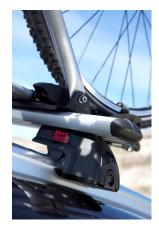

## **READY FIT ALUMINIUM ROOF BAR RF39**

Art. no: 748039

Pair of fully assembled aluminium roof bars, ready to fit straight from the box. Compatible with most brands of roof boxes, cycle carriers and other roof bar accessories. Includes 4 locks with matching keys. No tools required.