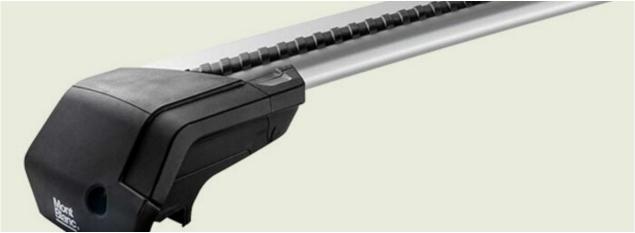

## **READY FIT ALUMINIUM ROOF BAR RF39**

Art. no: 748039

Pair of fully assembled aluminium roof bars, ready to fit straight from the box. Compatible with most brands of roof boxes, cycle carriers and other roof bar accessories. Includes 4 locks with matching keys. No tools required.