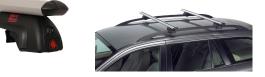

## **READY FIT ALUMINIUM ROOF BAR RF39**

Art. no: 748039

Pair of fully assembled aluminium roof bars, ready to fit straight from the box. Compatible with most brands of roof boxes, cycle carriers and other roof bar accessories. Includes 4 locks with matching keys. No tools required.