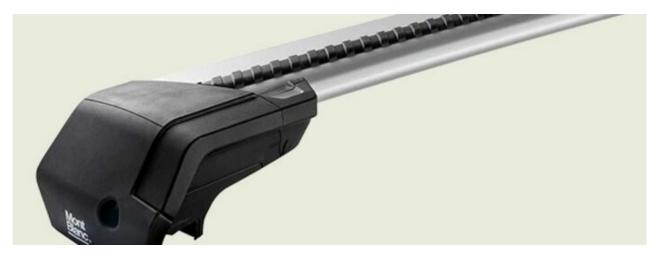

## **READY FIT ALUMINIUM ROOF BAR RF38**

Art. no: 748038

Pair of fully assembled aluminium roof bars, ready to fit straight from the box. Compatible with most brands of roof boxes, cycle carriers and other roof bar accessories. Includes 4 locks with matching keys. Attaches to factory fitted integrated/ flush roof rails. No tools required.