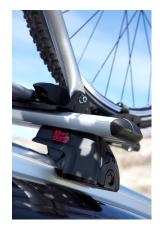

## **READY FIT ALUMINIUM ROOF BAR RF38**

Art. no: 748038

Pair of fully assembled aluminium roof bars, ready to fit straight from the box. Compatible with most brands of roof boxes, cycle carriers and other roof bar accessories. Includes 4 locks with matching keys. Attaches to factory fitted integrated/ flush roof rails. No tools required.