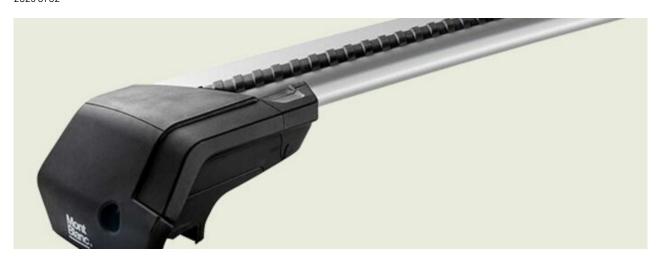

## **READY FIT ALUMINIUM ROOF BAR RF37**

**Art. no:** 748037

Pair of fully assembled aluminium roof bars, ready to fit straight from the box. Compatible with most brands of roof boxes, cycle carriers and other roof bar accessories. Includes 4 locks with matching keys.

Attaches to factory fitted integrated/ flush roof rails. No tools required.

| Article number          | 748037           |
|-------------------------|------------------|
| Bar length (cm)         | 126              |
| Colour                  | Silver           |
| Cross section           | Aerodynamic      |
| EAN                     | 7316177480372    |
| Easy go                 | Yes              |
| Fits steel bars         | No               |
| Height of foot          | 50               |
| Load capacity, max (kg) | 100              |
| Locks                   | Included         |
| Preassembled            | Yes              |
| Roof type               | Integrated rails |
| Tools included          | No               |
| Warranty, years         | 5                |