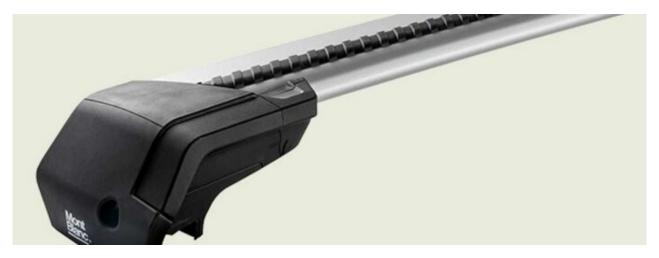

## **READY FIT ALUMINIUM ROOF BAR RF36**

Art. no: 748036

Pair of fully assembled aluminium roof bars, ready to fit straight from the box. Compatible with most brands of roof boxes, cycle carriers and other roof bar accessories. Includes 4 locks with matching keys. Attaches to factory fitted integrated/ flush roof rails. No tools required.