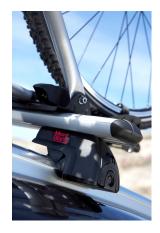

## **READY FIT ALUMINIUM ROOF BAR RF36**

Art. no: 748036

Pair of fully assembled aluminium roof bars, ready to fit straight from the box. Compatible with most brands of roof boxes, cycle carriers and other roof bar accessories. Includes 4 locks with matching keys. Attaches to factory fitted integrated/ flush roof rails. No tools required.