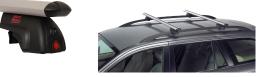

## **READY FIT ALUMINIUM ROOF BAR RF36**

Art. no: 748036

Pair of fully assembled aluminium roof bars, ready to fit straight from the box. Compatible with most brands of roof boxes, cycle carriers and other roof bar accessories. Includes 4 locks with matching keys. Attaches to factory fitted integrated/ flush roof rails. No tools required.