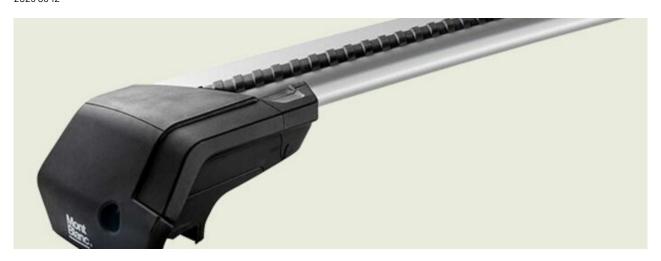

## **READY FIT ALUMINIUM ROOF BAR RF25**

**Art. no:** 748025

Pair of fully assembled aluminium roof bars, ready to fit straight from the box. Compatible with most brands of roof boxes, cycle carriers and other roof bar accessories. Includes 4 locks with matching keys.

Attaches to factory fitted integrated/ flush roof rails. No tools required.

| Article number          | 748025           |
|-------------------------|------------------|
| Bar length (cm)         | 126              |
| Colour                  | Silver           |
| Cross section           | Aerodynamic      |
| EAN                     | 7316177480259    |
| Easy go                 | Yes              |
| Fits steel bars         | No               |
| Height of foot          | 50               |
| Load capacity, max (kg) | 75               |
| Locks                   | Included         |
| Net weight (kg)         | 4.7              |
| Pack size, mm           | 1350x156x117     |
| Preassembled            | Yes              |
| Roof type               | Integrated rails |
| Tools included          | No               |
| Warranty, years         | 5                |