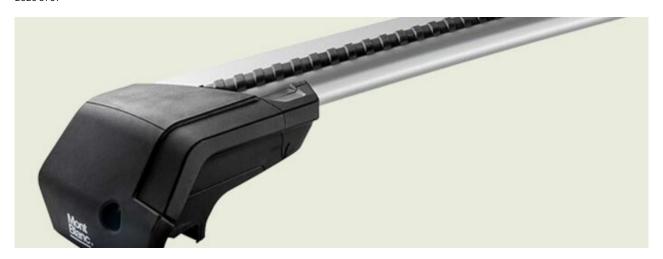

## **READY FIT ALUMINIUM ROOF BAR RF24**

Art. no: 748024

Pair of fully assembled aluminium roof bars, ready to fit straight from the box. Compatible with most brands of roof boxes, cycle carriers and other roof bar accessories. Includes 4 locks with matching keys.

Attaches to factory fitted integrated/ flush roof rails. No tools required.

| Article number          | 748024           |
|-------------------------|------------------|
| Bar length (cm)         | 120              |
| Colour                  | Silver           |
| Cross section           | Aerodynamic      |
| EAN                     | 7316177480242    |
| Easy go                 | Yes              |
| Fits steel bars         | No               |
| Height of foot          | 50               |
| Load capacity, max (kg) | 100              |
| Locks                   | Included         |
| Net weight (kg)         | 4.45             |
| Pack size, mm           | 1297x142x98      |
| Preassembled            | Yes              |
| Roof type               | Integrated rails |
| Tools included          | No               |
| Warranty, years         | 5                |