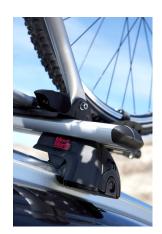

## **READY FIT ALUMINIUM ROOF BAR RF24**

Art. no: 748024

Pair of fully assembled aluminium roof bars, ready to fit straight from the box. Compatible with most brands of roof boxes, cycle carriers and other roof bar accessories. Includes 4 locks with matching keys.

Attaches to factory fitted integrated/ flush roof rails. No tools required.

| Article number          | 748024           |
|-------------------------|------------------|
| Bar length (cm)         | 120              |
| Colour                  | Silver           |
| Cross section           | Aerodynamic      |
| EAN                     | 7316177480242    |
| Easy go                 | Yes              |
| Fits steel bars         | No               |
| Height of foot          | 50               |
| Load capacity, max (kg) | 100              |
| Locks                   | Included         |
| Net weight (kg)         | 4.45             |
| Pack size, mm           | 1297x142x98      |
| Preassembled            | Yes              |
| Roof type               | Integrated rails |
| Tools included          | No               |
| Warranty, years         | 5                |