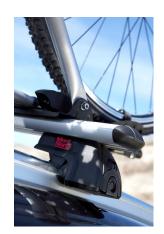

## **READY FIT ALUMINIUM ROOF BAR RF22**

**Art. no:** 748022

Pair of fully assembled aluminium roof bars, ready to fit straight from the box. Compatible with most brands of roof boxes, cycle carriers and other roof bar accessories. Includes 4 locks with matching keys.

Attaches to factory fitted integrated/ flush roof rails. No tools required.

| Article number          | 748022           |
|-------------------------|------------------|
| Bar length (cm)         | 120              |
| Colour                  | Silver           |
| Cross section           | Aerodynamic      |
| EAN                     | 7316177480228    |
| Easy go                 | Yes              |
| Fits steel bars         | No               |
| Height of foot          | 50               |
| Load capacity, max (kg) | 100              |
| Locks                   | Included         |
| Net weight (kg)         | 4.5              |
| Pack size, mm           | 1297x142x98      |
| Preassembled            | Yes              |
| Roof type               | Integrated rails |
| Tools included          | No               |
| Warranty, years         | 5                |