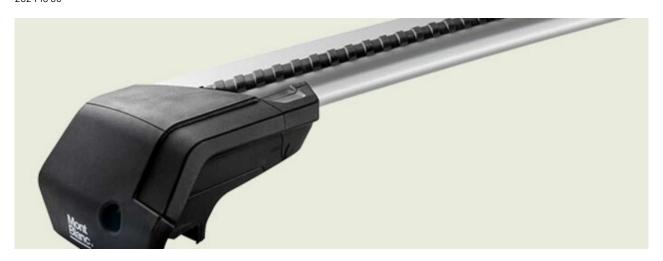

## **READY FIT ALUMINIUM ROOF BAR RF22**

**Art. no:** 748022

Pair of fully assembled aluminium roof bars, ready to fit straight from the box. Compatible with most brands of roof boxes, cycle carriers and other roof bar accessories. Includes 4 locks with matching keys.

Attaches to factory fitted integrated/ flush roof rails. No tools required.

| Article number          | 748022           |
|-------------------------|------------------|
| Bar length (cm)         | 120              |
| Colour                  | Silver           |
| Cross section           | Aerodynamic      |
| EAN                     | 7316177480228    |
| Easy go                 | Yes              |
| Fits steel bars         | No               |
| Height of foot          | 50               |
| Load capacity, max (kg) | 100              |
| Locks                   | Included         |
| Net weight (kg)         | 4.5              |
| Pack size, mm           | 1297x142x98      |
| Preassembled            | Yes              |
| Roof type               | Integrated rails |
| Tools included          | No               |
| Warranty, years         | 5                |