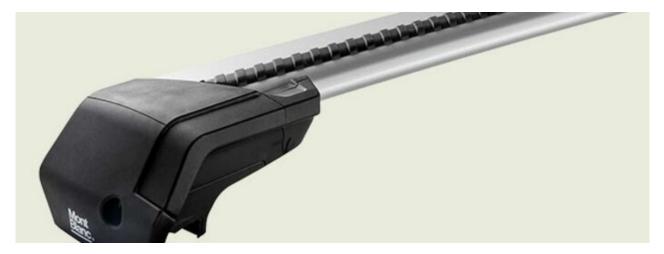

## **READY FIT ALUMINIUM ROOF BAR RF20**

Art. no: 748020

Pair of fully assembled aluminium roof bars, ready to fit straight from the box. Compatible with most brands of roof boxes, cycle carriers and other roof bar accessories. Includes 4 locks with matching keys. Attaches to factory fitted roof rails. No tools required.