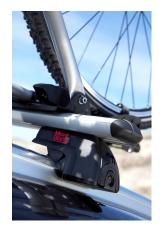

## **READY FIT ALUMINIUM ROOF BAR RF20**

Art. no: 748020

Pair of fully assembled aluminium roof bars, ready to fit straight from the box. Compatible with most brands of roof boxes, cycle carriers and other roof bar accessories. Includes 4 locks with matching keys. Attaches to factory fitted roof rails. No tools required.