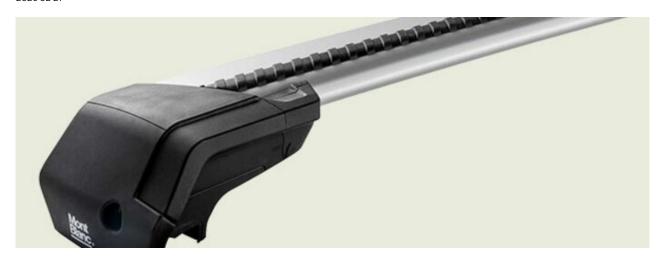

## **READY FIT STEEL ROOF BAR RF48**

**Art. no:** 747048

Pair of fully assembled roof bars, ready to fit straight from the box. Compatible with most brands of roof boxes, cycle carriers and other roof bar accessories. Includes 4 locks with matching keys. Attaches to factory fitted integrated/ flush roof rails. No tools required.

| Article number           | 747048        |
|--------------------------|---------------|
| Bar length (cm)          | 118           |
| Colour                   | Black         |
| Cross section            | Square        |
| Cross section dimensions | 32x22         |
| EAN                      | 7316177470489 |
| Easy go                  | Yes           |
| Fits steel bars          | No            |
| Height of foot           | 50            |
| Load capacity, max (kg)  | 100           |
| Locks                    | Included      |
| Preassembled             | Yes           |
| Roof type                | Without rails |
| Tools included           | No            |
| Warranty, years          | 5             |
| Warranty, years          | 5             |
|                          |               |