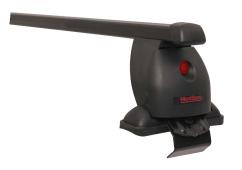

## **READY FIT STEEL ROOF BAR RF48**

**Art. no:** 747048

Pair of fully assembled roof bars, ready to fit straight from the box. Compatible with most brands of roof boxes, cycle carriers and other roof bar accessories. Includes 4 locks with matching keys. Attaches to factory fitted integrated/ flush roof rails. No tools required.

| Article number           | 747048        |
|--------------------------|---------------|
| Bar length (cm)          | 118           |
| Colour                   | Black         |
| Cross section            | Square        |
| Cross section dimensions | 32x22         |
| EAN                      | 7316177470489 |
| Easy go                  | Yes           |
| Fits steel bars          | No            |
| Height of foot           | 50            |
| Load capacity, max (kg)  | 100           |
| Locks                    | Included      |
| Preassembled             | Yes           |
| Roof type                | Without rails |
| Tools included           | No            |
| Warranty, years          | 5             |
| Warranty, years          | 5             |
|                          |               |