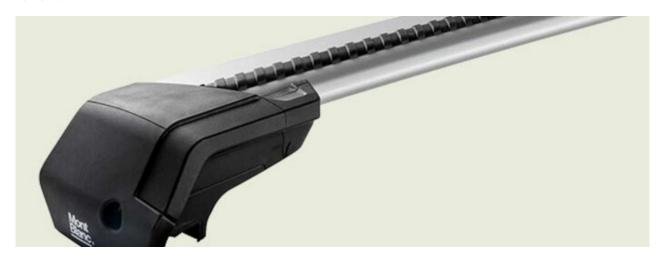

## **READY FIT STEEL ROOF BAR RF46**

**Art. no:** 747046

Pair of fully assembled roof bars, ready to fit straight from the box. Compatible with most brands of roof boxes, cycle carriers and other roof bar accessories. Includes 4 locks with matching keys. Rubber coating on clamps to prevent damage to paint work. No tools required. Quick clamping mechanism, roof bars can be mounted quickly.

## **READY FIT STEEL ROOF BAR RF46**

**Art. no:** 747046