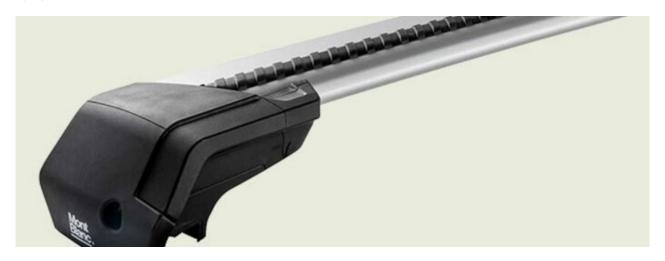

## **READY FIT STEEL ROOF BAR RF46**

**Art. no:** 747046

Pair of fully assembled roof bars, ready to fit straight from the box. Compatible with most brands of roof boxes, cycle carriers and other roof bar accessories. Includes 4 locks with matching keys. Rubber coating on clamps to prevent damage to paint work. No tools required. Quick clamping mechanism, roof bars can be mounted quickly.

## **READY FIT STEEL ROOF BAR RF46**

**Art. no:** 747046