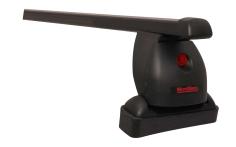

## **READY FIT STEEL ROOF BAR RF46**

**Art. no:** 747046

Pair of fully assembled roof bars, ready to fit straight from the box. Compatible with most brands of roof boxes, cycle carriers and other roof bar accessories. Includes 4 locks with matching keys. Rubber coating on clamps to prevent damage to paint work. No tools required. Quick clamping mechanism, roof bars can be mounted quickly.

## **READY FIT STEEL ROOF BAR RF46**

**Art. no:** 747046