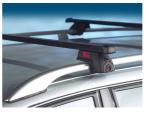

## **READY FIT STEEL ROOF BAR RF42**

Art. no: 747042

Pair of fully assembled roof bars, ready to fit straight from the box. Compatible with most brands of roof boxes, cycle carriers and other roof bar accessories. Includes 4 locks with matching keys. Attaches to factory fitted integrated/ flush roof rails. No tools required.