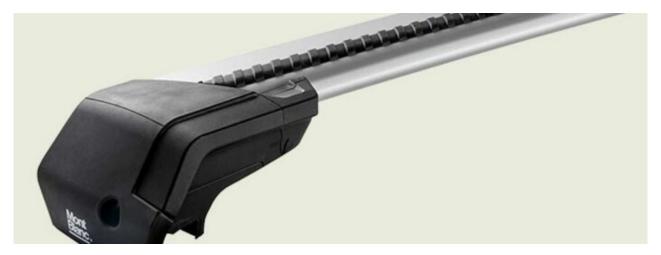

## **READY FIT STEEL ROOF BAR RF42**

Art. no: 747042

Pair of fully assembled roof bars, ready to fit straight from the box. Compatible with most brands of roof boxes, cycle carriers and other roof bar accessories. Includes 4 locks with matching keys. Attaches to factory fitted integrated/ flush roof rails. No tools required.