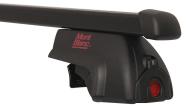

## **Ready fit steel roof bar RF39**

Art. no: 747039

Pair of fully assembled roof bars, ready to fit straight from the box. Compatible with most brands of roof boxes, cycle carriers and other roof bar accessories. Includes 4 locks with matching keys. Attaches to factory fitted integrated/ flush roof rails. No tools required.

## **Specifications**

| Article number           | 747039           |
|--------------------------|------------------|
| Bar length (cm)          | 126              |
| Colour                   | Black            |
| Cross section            | Square           |
|                          | ·                |
| Cross section dimensions | 32x22            |
| EAN                      | 7316177470397    |
| Easy go                  | Yes              |
| Fits steel bars          | No               |
| Height of foot           | 50               |
| Load capacity, max (kg)  | 100              |
| Locks                    | Included         |
| Preassembled             | Yes              |
| Roof type                | Integrated rails |
| Tools included           | No               |
| Tools required           | No               |
| Warranty, years          | 5                |