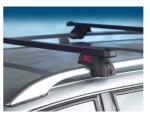

## **Ready fit steel roof bar RF39**

Art. no: 747039

Pair of fully assembled roof bars, ready to fit straight from the box. Compatible with most brands of roof boxes, cycle carriers and other roof bar accessories. Includes 4 locks with matching keys. Attaches to factory fitted integrated/ flush roof rails. No tools required.

## **Specifications**

| Article number           | 747039           |
|--------------------------|------------------|
| Bar length (cm)          | 126              |
| Colour                   | Black            |
| Cross section            | Square           |
|                          | ·                |
| Cross section dimensions | 32x22            |
| EAN                      | 7316177470397    |
| Easy go                  | Yes              |
| Fits steel bars          | No               |
| Height of foot           | 50               |
| Load capacity, max (kg)  | 100              |
| Locks                    | Included         |
| Preassembled             | Yes              |
| Roof type                | Integrated rails |
| Tools included           | No               |
| Tools required           | No               |
| Warranty, years          | 5                |