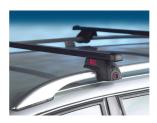

## Ready fit steel roof bar RF36

Art. no: 747036

Pair of fully assembled roof bars, ready to fit straight from the box. Compatible with most brands of roof boxes, cycle carriers and other roof bar accessories. Includes 4 locks with matching keys. Attaches to factory fitted integrated/ flush roof rails. No tools required.

## **Specifications**

| <del>-</del>             |                  |
|--------------------------|------------------|
| Article number           | 747036           |
| Bar length (cm)          | 126              |
| Colour                   | Black            |
| Cross section            | Square           |
| Cross section dimensions | 32x22            |
| EAN                      | 7316177470366    |
| Easy go                  | Yes              |
| Fits steel bars          | No               |
| Height of foot           | 50               |
| Load capacity, max (kg)  | 100              |
| Locks                    | Included         |
| Preassembled             | Yes              |
| Roof type                | Integrated rails |
| Tools included           | No               |
| Tools required           | No               |
| Warranty, years          | 3                |