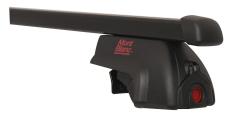

## Ready fit steel roof bar RF36

Art. no: 747036

Pair of fully assembled roof bars, ready to fit straight from the box. Compatible with most brands of roof boxes, cycle carriers and other roof bar accessories. Includes 4 locks with matching keys. Attaches to factory fitted integrated/ flush roof rails. No tools required.

## **Specifications**

| <del>-</del>             |                  |
|--------------------------|------------------|
| Article number           | 747036           |
| Bar length (cm)          | 126              |
| Colour                   | Black            |
| Cross section            | Square           |
| Cross section dimensions | 32x22            |
| EAN                      | 7316177470366    |
| Easy go                  | Yes              |
| Fits steel bars          | No               |
| Height of foot           | 50               |
| Load capacity, max (kg)  | 100              |
| Locks                    | Included         |
| Preassembled             | Yes              |
| Roof type                | Integrated rails |
| Tools included           | No               |
| Tools required           | No               |
| Warranty, years          | 3                |